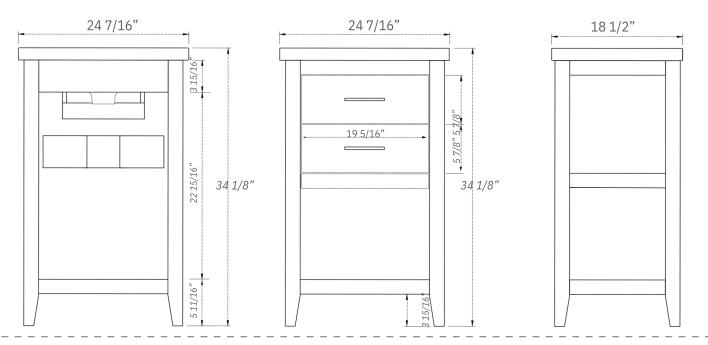

#### S02-24-BLU

COLLECTION: Cara

DIMENSIONS: W 24 1/2" | D 18 1/2" | H 34"

## PRODUCT OVERVIEW

- Solid hardwood cabinet
- Blue Finish
- Soft closing cabinet drawers
- Two Drawers
- Satin Brass Hardware