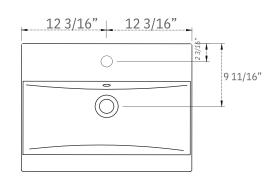

#### S02-24-BLU

COLLECTION: Cara

DIMENSIONS: W 24 1/2" | D 18 1/2" | H 34"

## PRODUCT OVERVIEW

- Solid hardwood cabinet
- Blue Finish
- Soft closing cabinet drawers
- Two Drawers
- Satin Brass Hardware