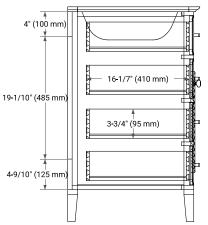

# **BASE CABINET DIMENSIONS**

42" W x 21.5" D x 33.5" H



## **FEATURES**

- Solid wood frame & plywood panels
- Dovetail drawers and joints
- Soft closing doors & drawers

## HARDWARE FINISHES\*



Hardware comes preinstalled with the illustrated option.
Other finishes are available on our online store if you prefer a different one.

# **AVAILABLE COLORS**



#### **FRONT VIEW**





#### SIDE VIEW







## **OVERALL DIMENSIONS**

43" W x 22" D x 1.5" H

## **COUNTERTOP OPTIONS**





Carrara Marble

White Quartz

# **FEATURES**

- Solid countertop with mitered edges & seams
- Undermount white rectangular sink
- Pre-drilled for 8" widespread faucet

## **INCLUDED**

- Countertop
- Matching Backsplash
- Rectangle Sink

#### COUNTERTOP PLAN VIEW



## **EDGE SIDE VIEW**