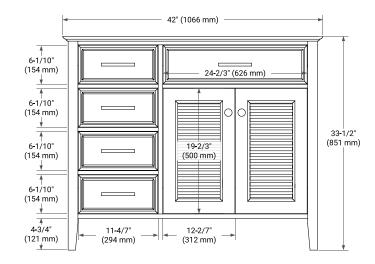

# **BASE CABINET DIMENSIONS**

42" W x 21.5" D x 33.5" H



## **FEATURES**

- Solid wood frame & plywood panels
- Dovetail drawers and joints
- Soft closing doors & drawers

## HARDWARE FINISHES\*



Hardware comes preinstalled with the illustrated option.
Other finishes are available on our online store if you prefer a different one.

# **AVAILABLE COLORS**



#### **FRONT VIEW**





#### SIDE VIEW







## **OVERALL DIMENSIONS**

43" W x 22" D x 1.5" H

## **COUNTERTOP OPTIONS**





Carrara Marble

White Quartz

# **FEATURES**

- Solid countertop with mitered edges & seams
- Undermount white rectangular sink
- Pre-drilled for 8" widespread faucet

## **INCLUDED**

- Countertop
- Matching Backsplash
- Rectangle Sink

#### COUNTERTOP PLAN VIEW



## **EDGE SIDE VIEW**