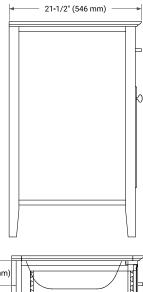

# **BASE CABINET DIMENSIONS**

42" W x 21.5" D x 33.5" H



## **FEATURES**

- Solid wood frame & plywood panels
- Dovetail drawers and joints
- Soft closing doors & drawers

## HARDWARE FINISHES\*



Hardware comes preinstalled with the illustrated option.
Other finishes are available on our online store if you prefer a different one.

# **AVAILABLE COLORS**



#### **FRONT VIEW**





#### SIDE VIEW







## **OVERALL DIMENSIONS**

43" W x 22" D x 1.5" H

## **COUNTERTOP OPTIONS**





Carrara Marble

White Quartz

# **FEATURES**

- Solid countertop with mitered edges & seams
- Undermount white rectangular sink
- Pre-drilled for 8" widespread faucet

## **INCLUDED**

- Countertop
- Matching Backsplash
- Rectangle Sink

#### COUNTERTOP PLAN VIEW



## **EDGE SIDE VIEW**