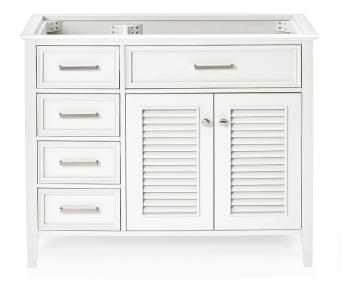

# **BASE CABINET DIMENSIONS**

42" W x 21.5" D x 33.5" H

## **FEATURES**

- Solid wood frame & plywood panels
- Dovetail drawers and joints
- Soft closing doors & drawers