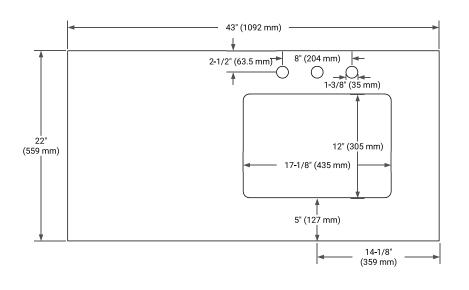

# **BASE CABINET DIMENSIONS**

42" W x 21.5" D x 33.5" H



## **FEATURES**

- Solid wood frame & plywood panels
- Dovetail drawers and joints
- Soft closing doors & drawers

## HARDWARE FINISHES\*



Hardware comes preinstalled with the illustrated option.
Other finishes are available on our online store if you prefer a different one.

# **AVAILABLE COLORS**



#### **FRONT VIEW**





#### SIDE VIEW







## **OVERALL DIMENSIONS**

43" W x 22" D x 1.5" H

## **COUNTERTOP OPTIONS**





Carrara Marble

White Quartz

# **FEATURES**

- Solid countertop with mitered edges & seams
- Undermount white rectangular sink
- Pre-drilled for 8" widespread faucet

## **INCLUDED**

- Countertop
- Matching Backsplash
- Rectangle Sink

#### COUNTERTOP PLAN VIEW



## **EDGE SIDE VIEW**