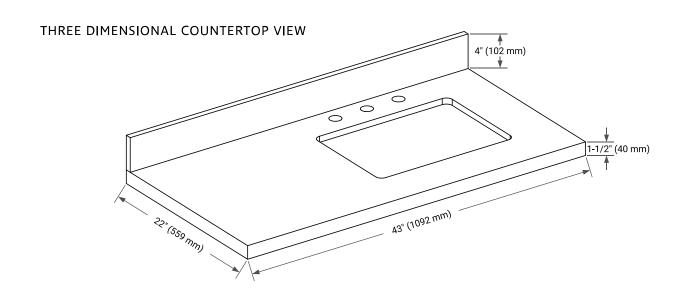

## **OVERALL DIMENSIONS**

43" W x 22" D x 1.5" H

# **FEATURES**

- Solid countertop with mitered edges & seams
- Undermount white rectangular sink
- Pre-drilled for 8" widespread faucet

## **INCLUDED**

- Countertop
- Matching Backsplash
- Rectangle Sink