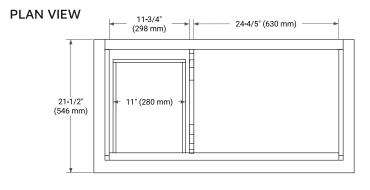

#### COUNTERTOP PLAN VIEW

# **BASE CABINET DIMENSIONS**

42" W x 21.5" D x 33.5" H