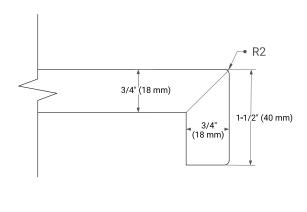

# **BASE CABINET DIMENSIONS**

42" W x 21.5" D x 33.5" H



## **FEATURES**

- Solid wood frame & plywood panels
- Dovetail drawers and joints
- Soft closing doors & drawers

## HARDWARE FINISHES\*



Hardware comes preinstalled with the illustrated option.
Other finishes are available on our online store if you prefer a different one.

# **AVAILABLE COLORS**



#### **FRONT VIEW**





#### SIDE VIEW







## **OVERALL DIMENSIONS**

43" W x 22" D x 1.5" H

## **COUNTERTOP OPTIONS**





Carrara Marble

White Quartz

# **FEATURES**

- Solid countertop with mitered edges & seams
- Undermount white rectangular sink
- Pre-drilled for 8" widespread faucet

## **INCLUDED**

- Countertop
- Matching Backsplash
- Rectangle Sink

#### COUNTERTOP PLAN VIEW



## **EDGE SIDE VIEW**