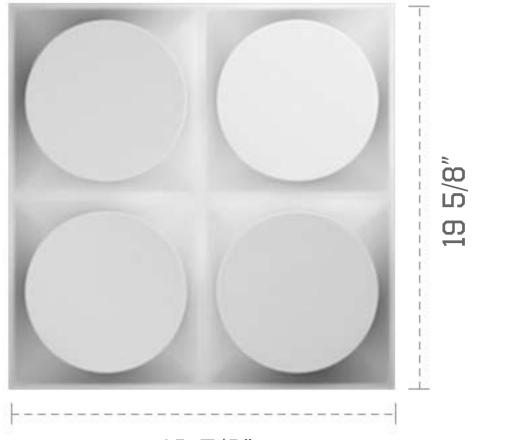

## 19 5/8"W X 19 5/8"H ADONIS ENDURAWALL DECORATIVE 3D WALL PANEL, WHITE

| |---|

1

**PROFILE** 

19 5/8"

**FRONT** 