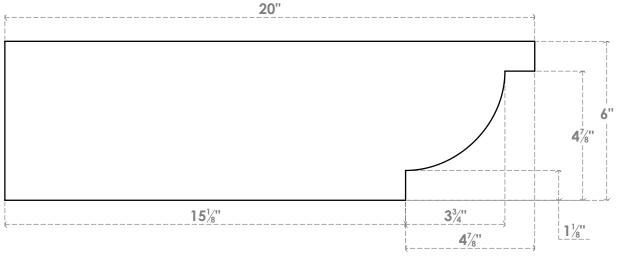

## RFTP04X06X20ALP

4"W X 6"H X 20"L ALPINE ARCHITECTURAL GRADE PVC RAFTER TAIL

## SIDE PROFILE