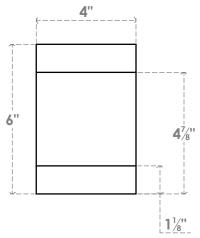

## RFTP04X06X20ALP

4"W X 6"H X 20"L ALPINE ARCHITECTURAL GRADE PVC RAFTER TAIL

## **FRONT PROFILE**

**ISOMETRIC** 

**EKENA MILLWORK** 2300 WEST MAIN ST. CLARKSVILLE, TX 75426 TOLL FREE: 866-607-0453 WWW.EKENAMILLWORK.COM

- 1. INSTALLATION TO BE COMPLETED IN ACCORDANCE WITH MANUFACTURER'S SPECIFICATIONS.
  2. DRAWING MAY NOT BE TO SCALE
  3. THIS DRAWING IS INTENDED FOR DESIGN AND PLANNING PURPOSES ONLY.
  4. ALL INFORMATION CONTAINED HEREIN WAS CURRENT AT THE TIME OF DEVELOPMENT BUT MUST BE REVIEWED AND APPROVED BY THE PRODUCT MANUFACTURER TO BE CONSIDERED ACCURATE.
- 5. ARCHITECTURAL GRADE PVC PRODUCTS ARE MADE FROM EXPANDED CELLULAR PVC AND COME NATURALLY WHITE BUT MAY BE **PAINTED**