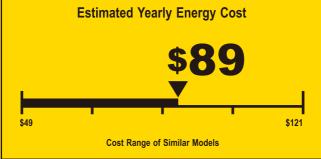

## Your cost will depend on your utility rates and use.

- Cost range based only on models of similar capacity without reverse cycle with louvered sides.
- Estimated energy cost based on a national average electricity cost of 13 cents per kWh and a seasonal use of 8 hours a day over a 3 month period.
- For more information, visit www.ftc.gov/energy.