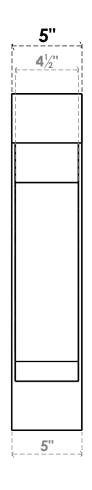

## ITEM NUMBER: BKTP05X18X24IMP05

5"W X 18"D X 24"H X 3 1/2"T IMPERIAL ARCHITECTURAL GRADE PVC OPEN BRACKET, BLOCK TOP AND BACK, 4 1/2"W CLOSED BRACE

**SIDE PROFILE** 

**FRONT PROFILE** 

**ISOMETRIC** 

GENERATED DATE: 03/21/2024