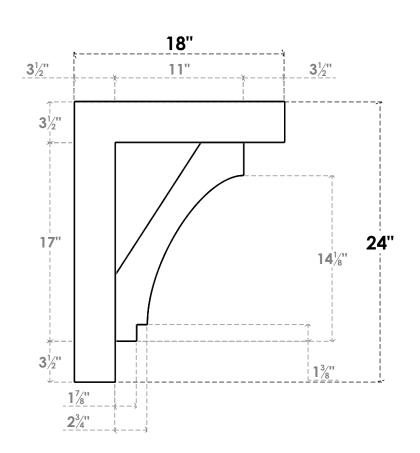

## ITEM NUMBER: BKTP05X18X24IMP05

5"W X 18"D X 24"H X 3 1/2"T IMPERIAL ARCHITECTURAL GRADE PVC OPEN BRACKET, BLOCK TOP AND BACK, 4 1/2"W CLOSED BRACE

**SIDE PROFILE** 

**FRONT PROFILE** 

**ISOMETRIC** 

GENERATED DATE: 03/21/2024