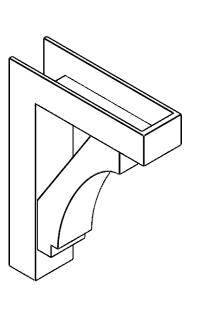

## ITEM NUMBER: BKTP05X18X24IMP05

5"W X 18"D X 24"H X 3 1/2"T IMPERIAL ARCHITECTURAL GRADE PVC OPEN BRACKET, BLOCK TOP AND BACK, 4 1/2"W CLOSED BRACE

**SIDE PROFILE** 

**FRONT PROFILE** 

**ISOMETRIC** 

GENERATED DATE: 03/21/2024