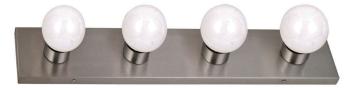

## 4-Light Vanity Wall Light Satin Nickel

## **SPECIFICATIONS**

| MOUNTING:<br>SLOPED CEILING ADAPTABLE:<br>LAMP TYPE 1: | Wall Mount<br>No<br>4 lamps 60W Incandescent | LED BRIGHTNESS (LUMENS):<br>LED COLOR CORRELATED TEMPERATURE (CCT):<br>LED COLOR RENDERING INDEX (CRI): | N/A<br>N/A<br>N/A |
|--------------------------------------------------------|----------------------------------------------|---------------------------------------------------------------------------------------------------------|-------------------|
| BULB INCLUDED:                                         | No                                           | LED EFFICACY:                                                                                           | N/A               |
| WATTS PER BULB:                                        | 60W                                          | LED AVERAGE RATED LIFE:                                                                                 | N/A               |
| TOTAL WATTAGE:                                         | 240W                                         |                                                                                                         |                   |
| DIMMABLE:                                              | Yes                                          | ENERGY EFFICIENT:                                                                                       | No                |
| MATERIAL CONSTRUCTION:                                 | Steel                                        | LIGHTING AMPS:                                                                                          | N/A               |
| ASSEMBLED DIMENSIONS:                                  | 4.3" H × 24" L × 2" D                        | VOLTAGE:                                                                                                | 120V              |
| WEIGHT:                                                | 3.31 lbs.                                    |                                                                                                         |                   |
|                                                        |                                              |                                                                                                         |                   |
| BACKPLATE DIMENSIONS:                                  | N/A                                          |                                                                                                         |                   |
| CANOPY/PLATE DIMENSIONS:                               | N/A                                          |                                                                                                         |                   |
| GLASS/SHADE DIMENSIONS:                                | N/A                                          |                                                                                                         |                   |
| GLASS/SHADE MATERIAL:                                  | N/A                                          |                                                                                                         |                   |
| GLASS/SHADE TYPE:                                      | N/A                                          |                                                                                                         |                   |
| GLASS/SHADE COLOR:                                     | N/A                                          |                                                                                                         |                   |