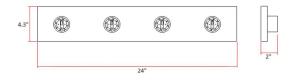

## **SPECIFICATIONS**

| MOUNTING:<br>SLOPED CEILING ADAPTABLE:<br>LAMP TYPE 1: | Wall Mount<br>No<br>4 lamps 60W Incandescent | LED BRIGHTNESS (LUMENS):<br>LED COLOR CORRELATED TEMPERATURE (CCT):<br>LED COLOR RENDERING INDEX (CRI): | N/A<br>N/A<br>N/A |
|--------------------------------------------------------|----------------------------------------------|---------------------------------------------------------------------------------------------------------|-------------------|
| BULB INCLUDED:                                         | No                                           | LED EFFICACY:                                                                                           | N/A               |
| WATTS PER BULB:                                        | 60W                                          | LED AVERAGE RATED LIFE:                                                                                 | N/A               |
| TOTAL WATTAGE:                                         | 240W                                         |                                                                                                         |                   |
| DIMMABLE:                                              | Yes                                          | ENERGY EFFICIENT:                                                                                       | No                |
| MATERIAL CONSTRUCTION:                                 | Steel                                        | LIGHTING AMPS:                                                                                          | N/A               |
| ASSEMBLED DIMENSIONS:                                  | 4.3" H × 24" L × 2" D                        | VOLTAGE:                                                                                                | 120V              |
| WEIGHT:                                                | 3.31 lbs.                                    |                                                                                                         |                   |
|                                                        |                                              |                                                                                                         |                   |
| BACKPLATE DIMENSIONS:                                  | N/A                                          |                                                                                                         |                   |
| CANOPY/PLATE DIMENSIONS:                               | N/A                                          |                                                                                                         |                   |
| GLASS/SHADE DIMENSIONS:                                | N/A                                          |                                                                                                         |                   |
| GLASS/SHADE MATERIAL:                                  | N/A                                          |                                                                                                         |                   |
| GLASS/SHADE TYPE:                                      | N/A                                          |                                                                                                         |                   |
| GLASS/SHADE COLOR:                                     | N/A                                          |                                                                                                         |                   |