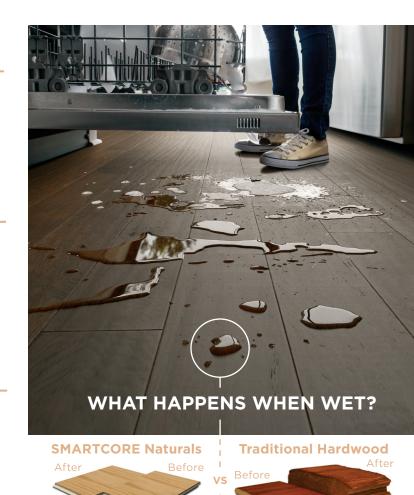

#### WATER? NO WORRIES

- 100% waterproof means no swelling, cracking or peeling when wet
- Install it anywhere even kitchens, bathrooms, mudrooms, basements, laundry rooms and other wet areas