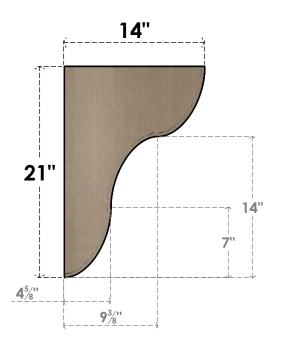

## ITEM NUMBER: CORU07X14X21CARRCPR

7"W X 14"D X 21"H SERIES 2 CLASSIC CARMEL ROUGH CEDAR TIMBERTHANE FAUX WOOD CORBEL, PRIMED

## **FRONT PROFILE**