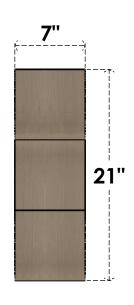

## ITEM NUMBER: CORU07X14X21CARRCPR

7"W X 14"D X 21"H SERIES 2 CLASSIC CARMEL ROUGH CEDAR TIMBERTHANE FAUX WOOD CORBEL, PRIMED

## SIDE PROFILE