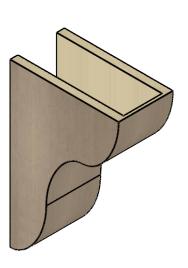

## ITEM NUMBER: CORU07X14X21CARRCPR

7"W X 14"D X 21"H SERIES 2 CLASSIC CARMEL ROUGH CEDAR TIMBERTHANE FAUX WOOD CORBEL, PRIMED

## **ISOMETRIC**

**EKENA MILLWORK** 2300 WEST MAIN ST. CLARKSVILLE, TX 75426 TOLL FREE: 866-607-0453 WWW.EKENAMILLWORK.COM

GENERATED DATE: 01/27/2023

- 1. INSTALLATION TO BE COMPLETED IN ACCORDANCE WITH MANUFACTURER'S SPECIFICATIONS.
  2. DRAWING MAY NOT BE TO SCALE
  3. THIS DRAWING IS INTENDED FOR DESIGN AND PLANNING PURPOSES ONLY.
  4. ALL INFORMATION CONTAINED HEREIN WAS CURRENT AT THE TIME OF DEVELOPMENT BUT MUST BE REVIEWED AND APPROVED BY THE PRODUCT MANUFACTURER TO BE CONSIDERED ACCURATE.
- 5. TIMBERTHANE ARCHITECTURAL PRODUCTS ARE MADE FROM HIGH DENSITY URETHANE AND COME FACTORY PRIMED