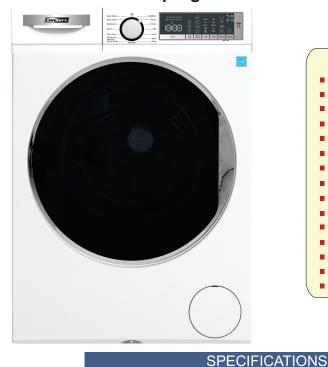

# tigh Efficiency Washer

ConServ Washer 2.2cf AUTOSENSE 1400 RPM 15 programs Sanitize LED Display 120V

Model

Colors

#### **WASH CYCLES**

- Mix
- Wool
- Jeans
- Rinse
- Heavy
- Towels
- Sheets
- Normal
- Sanitize
- Delicates
- Sportswear
- Perm Press
- Quick Wash
- Spin & Drain

CW 2240

White and Titanium

Drum Clean

## **KEY FEATURES**

- Larger Drum
- Steam Clean
- Sanitize Clean

### **FEATURES**

- SS Drum
- Child Lock
- Door Lock
- Delay Start
- Built-in Heater
- Add a Garment
- Adjustable Feet
- White LED Display
- End-Of-Cycle Signal
- Anti Vibration System · Cold and Hot Water Inlet
- Auto Sensing Water Level
- Automatic Load Balancing
- Energy / Water Efficiency Bar
- Automatic Half-load Selection
- Estimated Time Remaining Display

| Capacity                                                   | 2.2 cu.ft.              |
|------------------------------------------------------------|-------------------------|
| Electrical                                                 | 110V / 60Hz / 16A       |
| No. of Wash Cycle / Temperatures                           | 15 / 5                  |
| Motor type                                                 | BLDC (inverter)         |
| Pre-Wash Function                                          | Yes                     |
| Automatic Door Lock in Wash                                | Yes                     |
| Spin Speed                                                 | 1400 rpm                |
| Weight (Net/Gross)                                         | 165.34 / 173            |
| Depth with door open 90°                                   | 42.68 Inch              |
| Door Height and Width                                      | 20 x 5.35 Inch          |
| Door Height from Ground                                    | 8 Inch                  |
| Product Dimensions HxWxD (inch)                            | 33.2 x 23.4 x 22.9      |
| Packaging Dimensions HxWxD (inch)                          | 35 x 25.8 x 26.1        |
| Type of Shipping                                           | LTL                     |
| Certification                                              | UL                      |
| Warranty                                                   | 2 Years Parts and Labor |
| Keywords: Front Load Washer, Sanitize, Delay Start, Washer |                         |