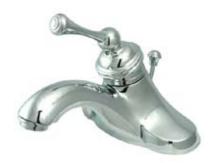

## **DESCRIPTION:**

Vintage 4" Center Set Lav Fct W/Bl Hdl & Brs Pop-Up, Cp

**Note:** Please always check with Elements of Design Customer Service for Cartridge Model Number Verification before you order.

**Note:** Photo above and Drawing below shows overall style of the product, handle styles may be different to the product model number this specification sheet is refering to