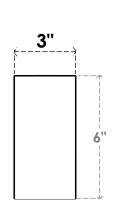

## ITEM NUMBER: BRCURO030X06000X06000TRARCPR

3"W X 6"D X 6"H TRADITIONAL ROUGH CEDAR WOODGRAIN OPEN TIMBERTHANE BRACE, PRIMED TAN

**SIDE PROFILE** 

**FRONT PROFILE** 

**ISOMETRIC** 

GENERATED DATE: 04/05/2023