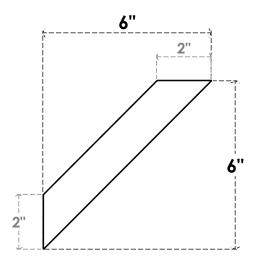

## ITEM NUMBER: BRCURO030X06000X06000TRARCPR

3"W X 6"D X 6"H TRADITIONAL ROUGH CEDAR WOODGRAIN OPEN TIMBERTHANE BRACE, PRIMED TAN

**SIDE PROFILE** 

**FRONT PROFILE** 

**ISOMETRIC** 

GENERATED DATE: 04/05/2023