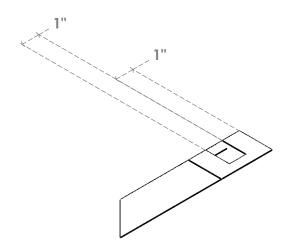

## ITEM NUMBER: BRCURO030X06000X06000TRARCPR

3"W X 6"D X 6"H TRADITIONAL ROUGH CEDAR WOODGRAIN OPEN TIMBERTHANE BRACE, PRIMED TAN

**SIDE PROFILE** 

**FRONT PROFILE** 

**ISOMETRIC** 

GENERATED DATE: 04/05/2023