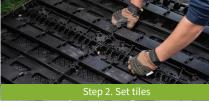

-------------------------|----------------------------|----------------------------------|-------------|---------|----------|
| Deck Size<br>L x W     | Square<br>Footage<br>Area | # of<br>InstaDeck<br>Packs | Total # of<br>InstaDeck<br>Tiles | Deck Boards | Anchor* | Anchor** |
| 7.66' x 7.66'          | 59'                       | 4                          | 16                               | (8) 16'     | 32      | 64       |
| 11.5' x 11.5'          | 132'                      | 9                          | 36                               | (24) 12'    | 72      | 144      |
| 15.33' x 15.33'        | 235'                      | 16                         | 64                               | (32) 16'    | 128     | 256      |

\*If installing on concrete \*\*If installing on soil











Step 5. Step down to snap boards in





Learn more