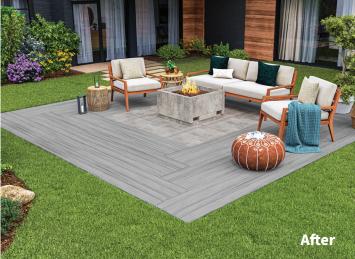

## Let's get started!

Get everything you need to build your new deck.

| How big is your space? |                           | What will you need?        |                                  |             |         |          |
|------------------------|---------------------------|----------------------------|----------------------------------|-------------|---------|----------|
| Deck Size<br>L x W     | Square<br>Footage<br>Area | # of<br>InstaDeck<br>Packs | Total # of<br>InstaDeck<br>Tiles | Deck Boards | Anchor* | Anchor** |
| 7.66' x 7.66'          | 59'                       | 4                          | 16                               | (8) 16'     | 32      | 64       |
| 11.5' x 11.5'          | 132'                      | 9                          | 36