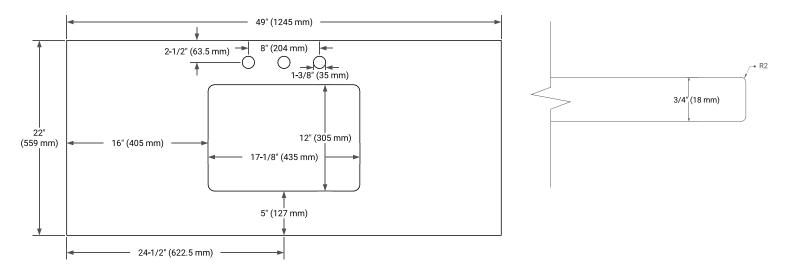

#### **OVERALL DIMENSIONS**

49" W x 22" D x 0.75" H

#### COUNTERTOP PLAN VIEW

#### FEATURES

- Solid countertop with mitered edges & seams
- Undermount white rectangular sink
- Pre-drilled for 8" widespread faucet

### EDGE SIDE VIEW