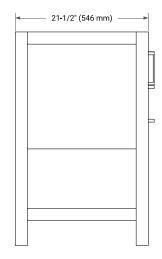

## ARIEL

#### **BASE CABINET DIMENSIONS**

48" W x 21.5" D x 34.5" H



#### **FEATURES**

- Solid wood frame & plywood panels
- Dovetail drawers and joints
- · Soft closing doors & drawers

#### HARDWARE FINISHES\*



\*Hardware comes preinstalled with the illustrated option.

Other finishes are available on our online store if you prefer a different one.

#### AVAILABLE COLORS



#### SIDE VIEW





# \_

#### 16-1/4" 10" (412 mm) (254 mm) 11-6/7" (301 mm) 11-6/7" (301 mm) 34-1/2" (876 mm) 4" (100 mm)

48" (1220 mm)

PLAN VIEW

FRONT VIEW



#### **OVERALL DIMENSIONS**

49" W x 22" D x 0.75" H

#### COUNTERTOP OPTIONS



Carrara Marble

#### COUNTERTOP PLAN VIEW

#### FEATURES

- Solid countertop with mitered edges & seams
- Undermount white rectangular sink
- Pre-drilled for 8" widespread faucet

#### INCLUDED

- Countertop
- Matching Backsplash
- Rectangle Sink

### EDGE SIDE VIEW



#### THREE DIMENSIONAL COUNTERTOP VIEW