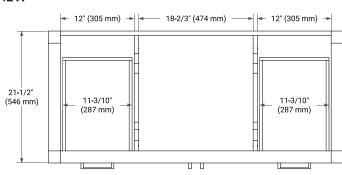

#### **BASE CABINET DIMENSIONS**

48" W x 21.5" D x 34.5" H

#### 16-1/4" 10" (412 mm) (254 mm) 11-6/7" (301 mm) 11-6/7" (301 mm) 34-1/2" (876 mm) 4" (100 mm)

48" (1220 mm)

PLAN VIEW

FRONT VIEW