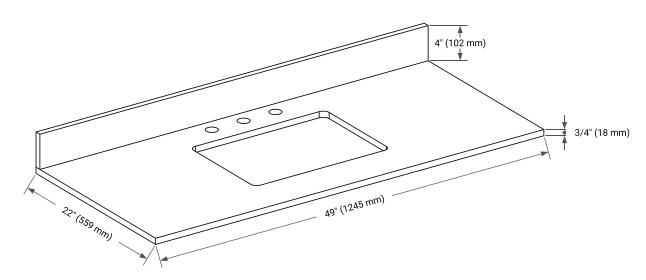

#### THREE DIMENSIONAL COUNTERTOP VIEW

#### **OVERALL DIMENSIONS**

49" W x 22" D x 0.75" H

#### FEATURES

- Solid countertop with mitered edges & seams
- Undermount white rectangular sink
- Pre-drilled for 8" widespread faucet