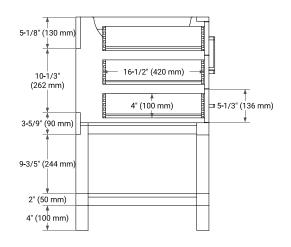

#### 16-1/4" 10" (412 mm) (254 mm) 11-6/7" (301 mm) 11-6/7" (301 mm) 34-1/2" (876 mm) 4" (100 mm)

48" (1220 mm)

PLAN VIEW

FRONT VIEW