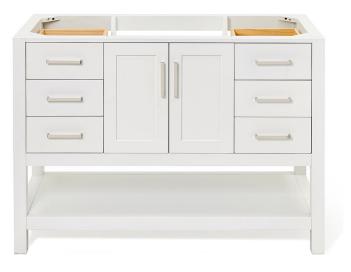

## ARIEL

#### **BASE CABINET DIMENSIONS**

48" W x 21.5" D x 34.5" H

#### **FEATURES**

- Solid wood frame & plywood panels
- Dovetail drawers and joints
- · Soft closing doors & drawers