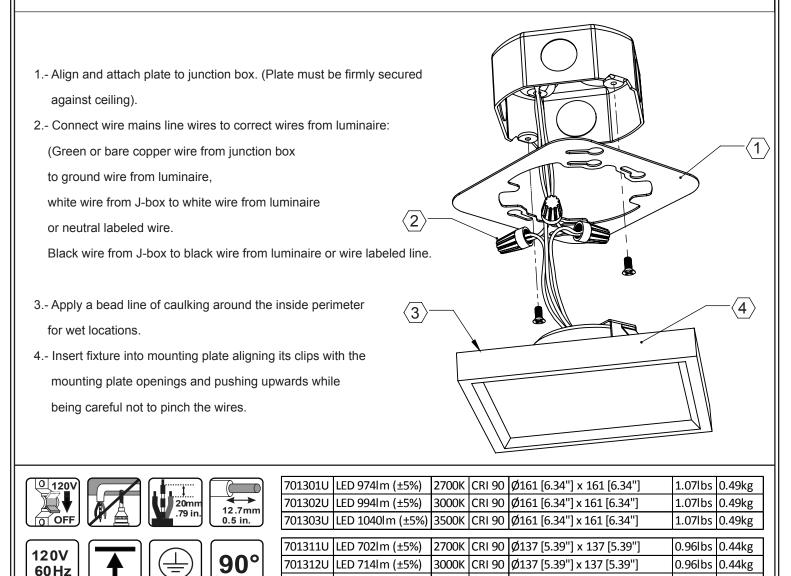

## Installation Instructions for Surface Square LED

## SAFETY INFORMATION

- **1.** This luminaire must be installed in accordance with National Electrical Code and local electrical and construction regulations. To assure full compliance with local codes and regulations, check with your local electrical inspector before installation.
- **2.** To prevent electrical shock, turn off electricity at fuse box before installation.
- **3.** Do not exceed product specified luminaire voltage. Any other source will void warranty.
- **4.** Do not install if luminaire, parts or connectors are damaged.
- **5.** Product must be installed with provided drivers and housings only. Use of other manufacturers' components will void warranty.