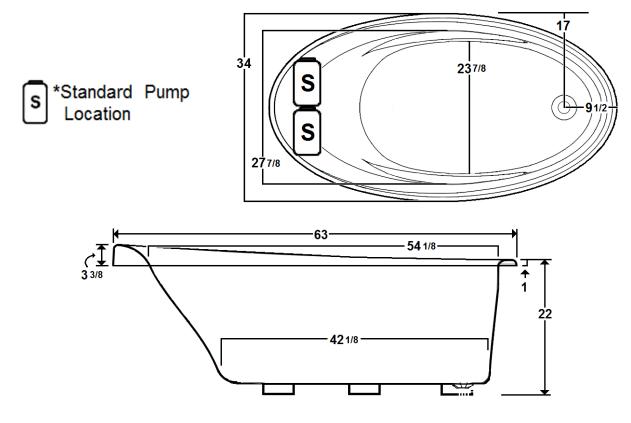

#### \*All dimensions are +/- 1/2" and subject to change without notice\*

## **Technical Information**

- Weight: 148 lbs.
- Water Depth to Overflow: 16 1/4"
- Water Operating Level:
- Water Capacity: 63 gal.
- Sump Dimension: 42 1/8" x 23 7/8"