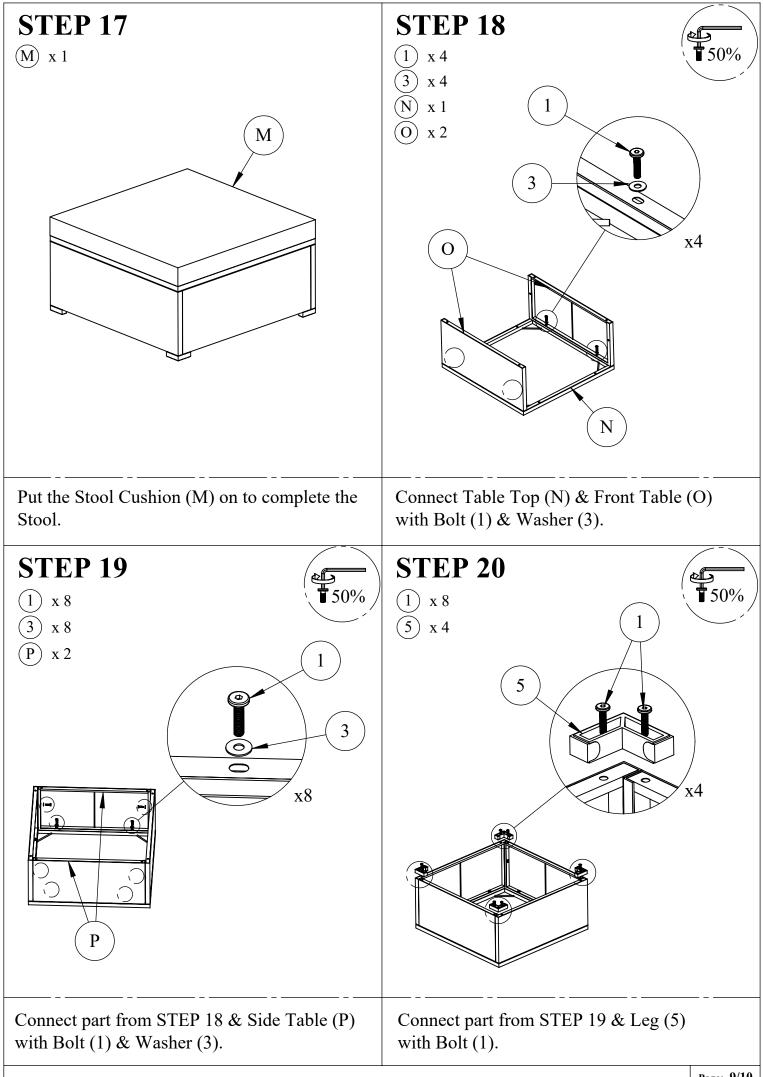

WF288776, WF288777, WF288778



Note:

- 1. 50% Tighten before fixing all scews, Allen wrench is recommendedinstead of an electric drill.
- 2. Place the item on a flat ground to adjust and make sure it remains stable.
- 3. Tighten up all screw with tools gradually.
- 4. If screw are not aligned with holes furing assembly, please loosen all the other screws to 50% and continue the assembly process.
- 5. If the item is not stable, please loosen all screws, adjust it on a flat ground and tighten up all screws again.
- 6. Note: If one or some screws are fully tighten during assembly, chances are the others will not be aligned with holes. In addition, all the holes are designed to be relatively larger to provide more space for the adjustment of the screws.





Page: 4/10



Page: 5/10









Page: 9/10