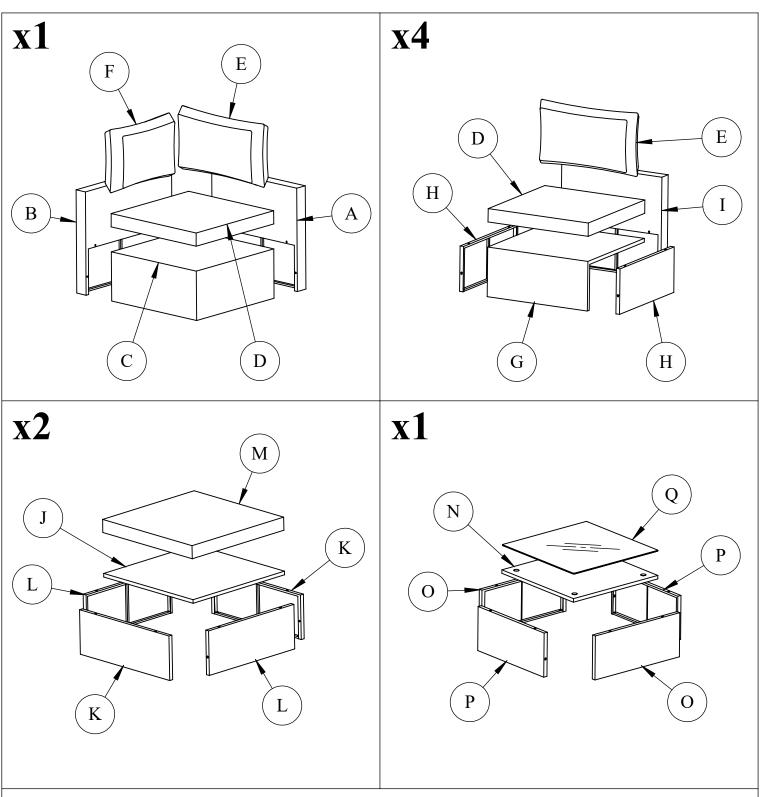

## **CORNER SOFA SET**

If you have any questions, please feel free to contact us. Email: lowesteam@aminalife.com

> WF288771, WF288772, WF288773, WF288774 WF288775, WF288776, WF288777, WF288778

Note:

- 1. 50% Tighten before fixing all scews, Allen wrench is recommendedinstead of an electric drill.
- 2. Place the item on a flat ground to adjust and make sure it remains stable.
- 3. Tighten up all screw with tools gradually.
- 4. If screw are not aligned with holes furing assembly, please loosen all the other screws to 50% and continue the assembly process.
- 5. If the item is not stable, please loosen all screws, adjust it on a flat ground and tighten up all screws again.
- 6. Note: If one or some screws are fully tighten during assembly, chances are the others will not be aligned with holes. In addition, all the holes are designed to be relatively larger to provide more space for the adjustment of the screws.