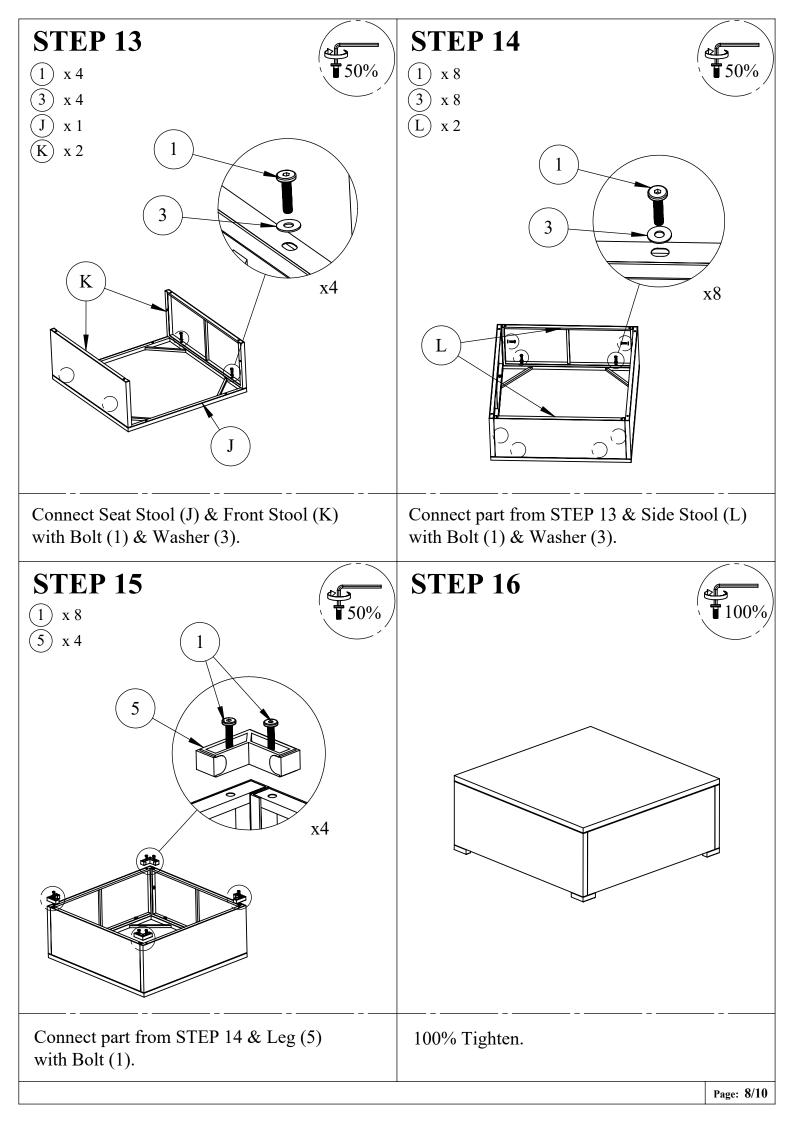

5, WF288776, WF288777, WF288778



Note:

- 1. 50% Tighten before fixing all scews, Allen wrench is recommendedinstead of an electric drill.
- 2. Place the item on a flat ground to adjust and make sure it remains stable.
- 3. Tighten up all screw with tools gradually.
- 4. If screw are not aligned with holes furing assembly, please loosen all the other screws to 50% and continue the assembly process.
- 5. If the item is not stable, please loosen all screws, adjust it on a flat ground and tighten up all screws again.
- 6. Note: If one or some screws are fully tighten during assembly, chances are the others will not be aligned with holes. In addition, all the holes are designed to be relatively larger to provide more space for the adjustment of the screws.





Page: 4/10



Page: 5/10









Page: 9/10