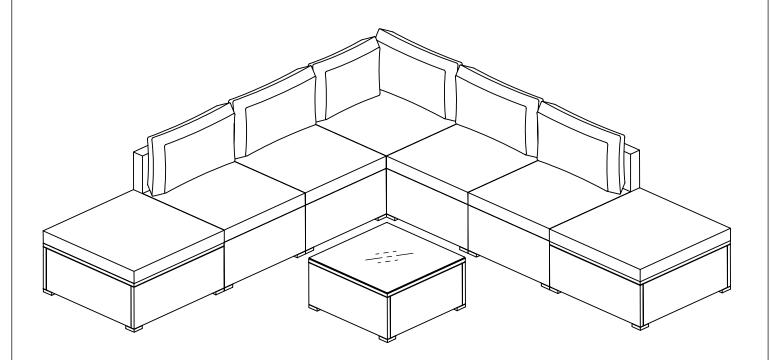

## **CORNER SOFA SET**

If you have any questions, please feel free to contact us. Email: lowesteam@aminalife.com

> WF288771, WF288772, WF288773, WF288774 WF288775, WF288776, WF288777, WF288778

Note:

- 1. 50% Tighten before fixing all scews, Allen wrench is recommendedinstead of an electric drill.
- 2. Place the item on a flat ground to adjust and make sure it remains stable.
- 3. Tighten up all screw with tools gradually.
- 4. If screw are not aligned with holes furing assembly, please loosen all the other screws to 50% and continue the assembly process.
- 5. If the item is not stable, please loosen all screws, adjust it on a flat ground and tighten up all screws again.
- 6. Note: If one or some screws are fully tighten during assembly, chances are the others will not be aligned with holes. In addition, all the holes are designed to be relatively larger to provide more space for the adjustment of the screws.