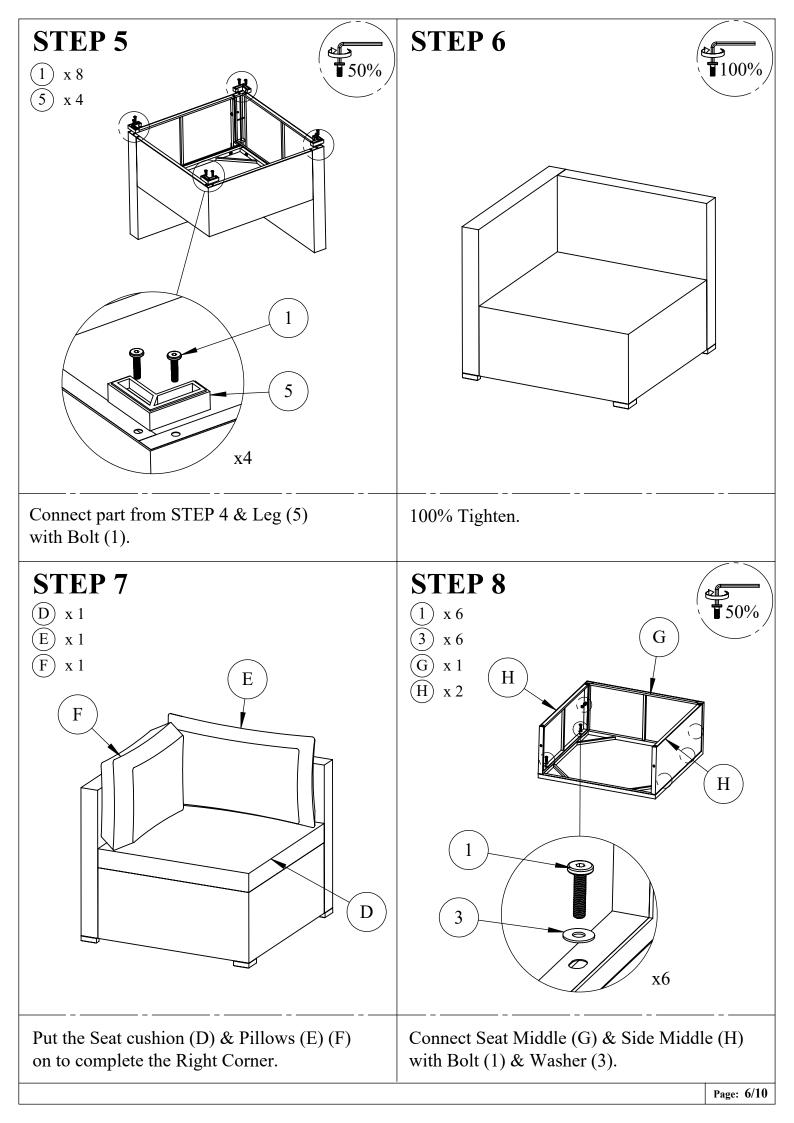

88775, WF288776, WF288777, WF288778



Note:

- 1. 50% Tighten before fixing all scews, Allen wrench is recommendedinstead of an electric drill.
- 2. Place the item on a flat ground to adjust and make sure it remains stable.
- 3. Tighten up all screw with tools gradually.
- 4. If screw are not aligned with holes furing assembly, please loosen all the other screws to 50% and continue the assembly process.
- 5. If the item is not stable, please loosen all screws, adjust it on a flat ground and tighten up all screws again.
- 6. Note: If one or some screws are fully tighten during assembly, chances are the others will not be aligned with holes. In addition, all the holes are designed to be relatively larger to provide more space for the adjustment of the screws.





Page: 4/10



Page: 5/10









Page: 9/10