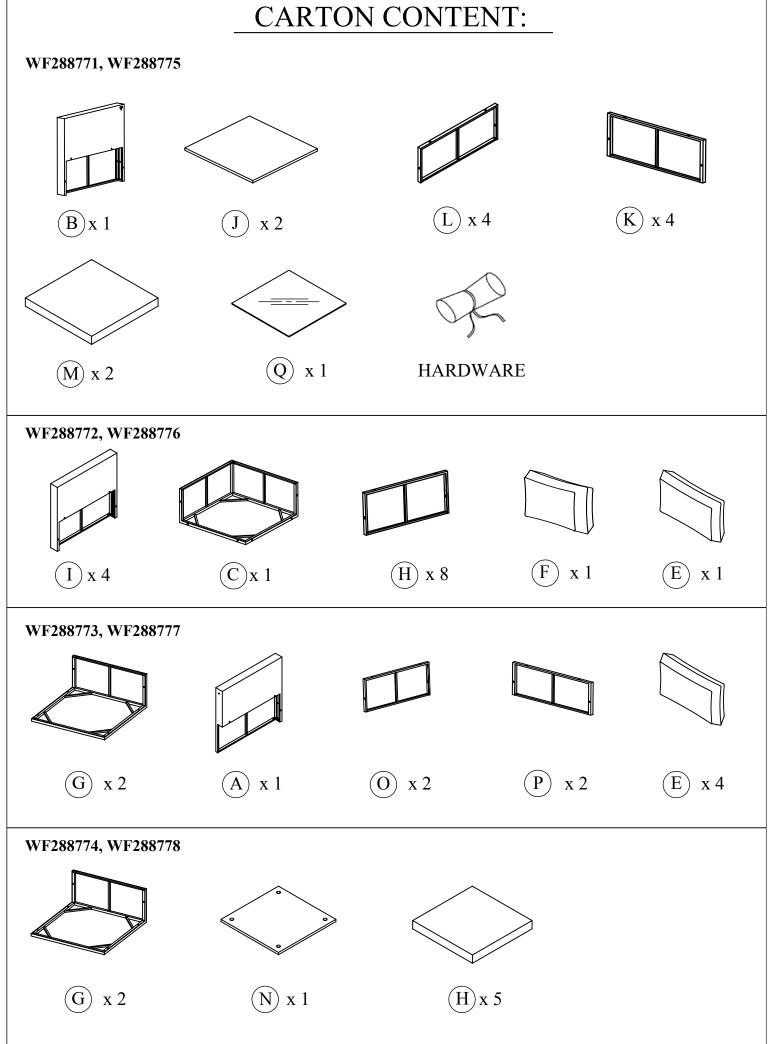

## **CORNER SOFA SET**

If you have any questions, please feel free to contact us. Email: lowesteam@aminalife.com

> WF288771, WF288772, WF288773, WF288774 WF288775, WF288776, WF288777, WF288778

Note:

- 1. 50% Tighten before fixing all scews, Allen wrench is recommendedinstead of an electric drill.
- 2. Place the item on a flat ground to adjust and make sure it remains stable.
- 3. Tighten up all screw with tools gradually.
- 4. If screw are not aligned with holes furing assembly, please loosen all the other screws to 50% and continue the assembly process.
- 5. If the item is not stable, please loosen all screws, adjust it on a flat ground and tighten up all screws again.
- 6. Note: If one or some screws are fully tighten during assembly, chances are the others will not be aligned with holes. In addition, all the holes are designed to be relatively larger to provide more space for the adjustment of the screws.