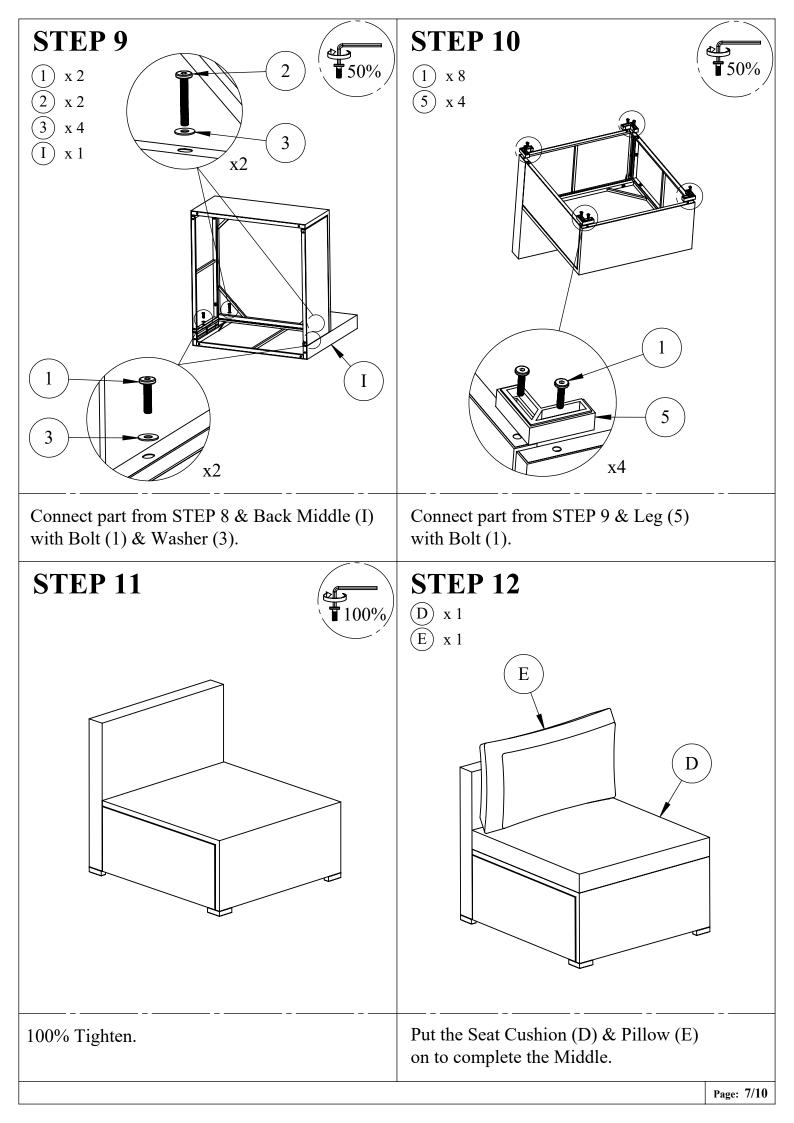

775, WF288776, WF288777, WF288778



Note:

- 1. 50% Tighten before fixing all scews, Allen wrench is recommendedinstead of an electric drill.
- 2. Place the item on a flat ground to adjust and make sure it remains stable.
- 3. Tighten up all screw with tools gradually.
- 4. If screw are not aligned with holes furing assembly, please loosen all the other screws to 50% and continue the assembly process.
- 5. If the item is not stable, please loosen all screws, adjust it on a flat ground and tighten up all screws again.
- 6. Note: If one or some screws are fully tighten during assembly, chances are the others will not be aligned with holes. In addition, all the holes are designed to be relatively larger to provide more space for the adjustment of the screws.





Page: 4/10



Page: 5/10









Page: 9/10