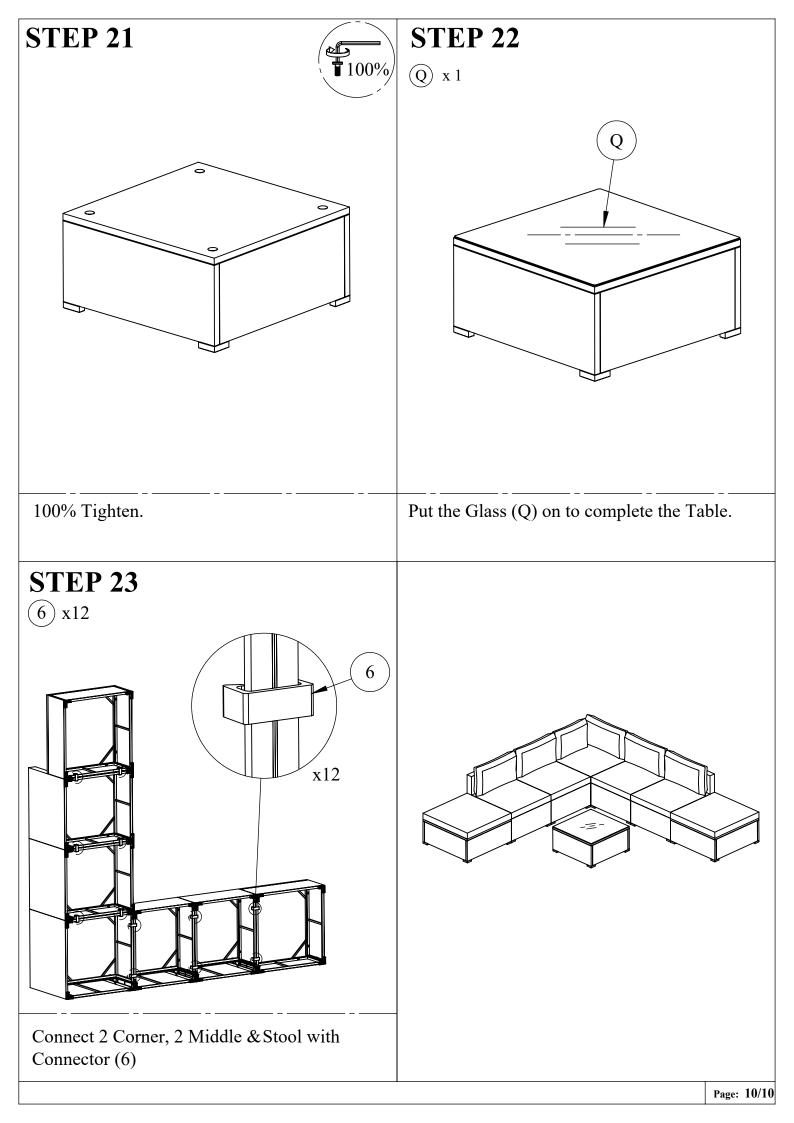

88777, WF288778



Note:

- 1. 50% Tighten before fixing all scews, Allen wrench is recommendedinstead of an electric drill.
- 2. Place the item on a flat ground to adjust and make sure it remains stable.
- 3. Tighten up all screw with tools gradually.
- 4. If screw are not aligned with holes furing assembly, please loosen all the other screws to 50% and continue the assembly process.
- 5. If the item is not stable, please loosen all screws, adjust it on a flat ground and tighten up all screws again.
- 6. Note: If one or some screws are fully tighten during assembly, chances are the others will not be aligned with holes. In addition, all the holes are designed to be relatively larger to provide more space for the adjustment of the screws.





Page: 4/10



Page: 5/10









Page: 9/10