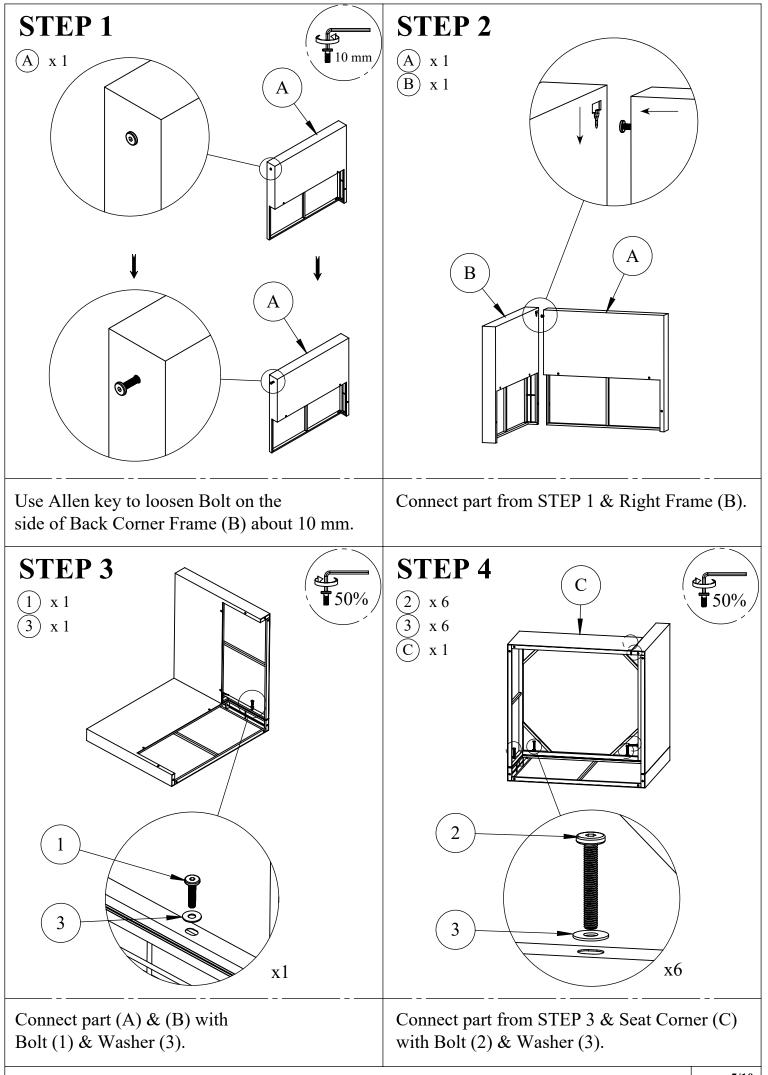

, WF288774 WF288775, WF288776, WF288777, WF288778



Note:

- 1. 50% Tighten before fixing all scews, Allen wrench is recommendedinstead of an electric drill.
- 2. Place the item on a flat ground to adjust and make sure it remains stable.
- 3. Tighten up all screw with tools gradually.
- 4. If screw are not aligned with holes furing assembly, please loosen all the other screws to 50% and continue the assembly process.
- 5. If the item is not stable, please loosen all screws, adjust it on a flat ground and tighten up all screws again.
- 6. Note: If one or some screws are fully tighten during assembly, chances are the others will not be aligned with holes. In addition, all the holes are designed to be relatively larger to provide more space for the adjustment of the screws.





Page: 4/10



Page: 5/10









Page: 9/10