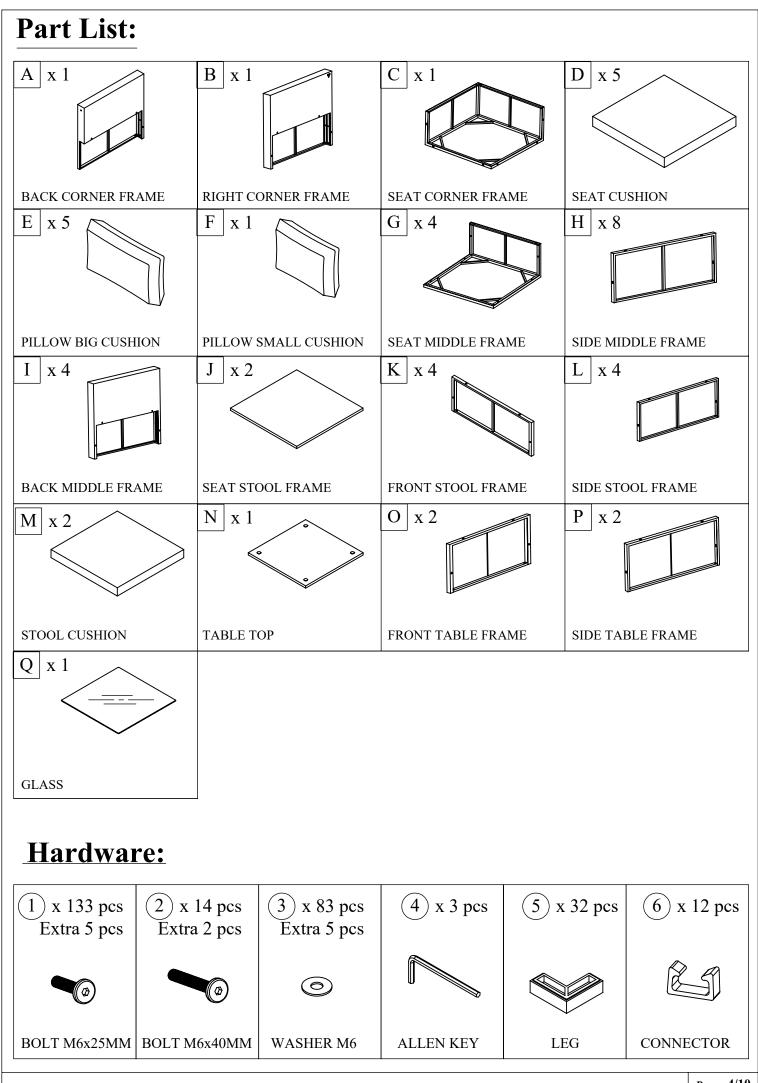

## **CORNER SOFA SET**

If you have any questions, please feel free to contact us. Email: lowesteam@aminalife.com

> WF288771, WF288772, WF288773, WF288774 WF288775, WF288776, WF288777, WF288778

Note:

- 1. 50% Tighten before fixing all scews, Allen wrench is recommendedinstead of an electric drill.
- 2. Place the item on a flat ground to adjust and make sure it remains stable.
- 3. Tighten up all screw with tools gradually.
- 4. If screw are not aligned with holes furing assembly, please loosen all the other screws to 50% and continue the assembly process.
- 5. If the item is not stable, please loosen all screws, adjust it on a flat ground and tighten up all screws again.
- 6. Note: If one or some screws are fully tighten during assembly, chances are the others will not be aligned with holes. In addition, all the holes are designed to be relatively larger to provide more space for the adjustment of the screws.