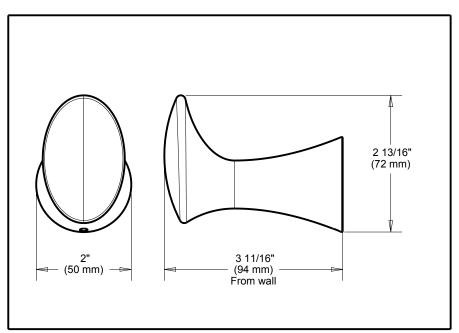

## **ODELTA**. ACCESSORIES

- Lahara<sup>™</sup> Bath Collection
- Robe Hook

| Submitted  | Model No.: |  |
|------------|------------|--|
| Jubilittea | INDUCT HO  |  |

Specific Features: