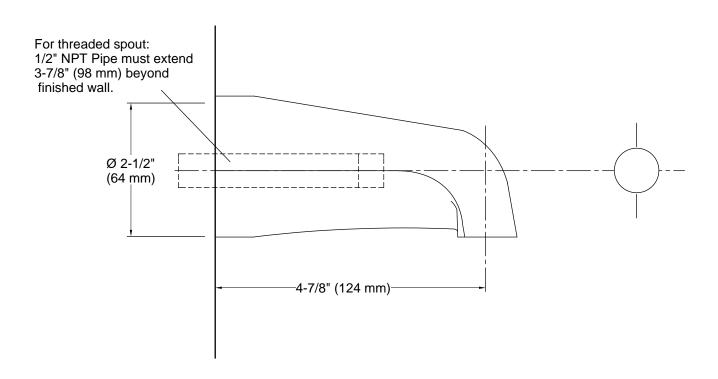

Wall-mount bath spout, 4-7/8", NPT connection **K-15135** 

#### **Features**

- 4-7/8" (124 mm) nondiverter spout with 1/2" NPT connection
- Coordinates with Coralais faucets, accessories, and showering components to complete your bathroom

## **Technical Information**

All product dimensions are nominal.

Drain included: No

Spout:

Spout reach: 4-7/8" (124 mm)

Handshower:

Rated maximum 0 gal/min (0 l/min)

flow: