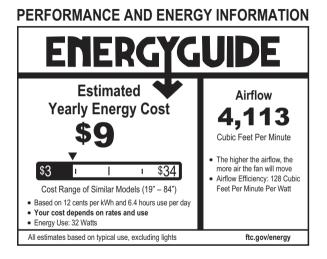

| FAN SPEED | AIRFLOW<br>(CFM)* | POWER USE<br>(Watts) | AIRFLOW EFFICIENCY<br>(CFM/Watt) |
|-----------|-------------------|----------------------|----------------------------------|
| Low       | 2751              | 15.14                | 181.7                            |
| High      | 5314              | 44.45                | 119.55                           |

## Ceiling fan airflow is measured in cubic feet per minute (CFM). Power use is measured in watts. To maximize energy savings:

- Choose a fan with high airflow efficiency (CFM/watt).
- Use ENERGY STAR® rated bulbs in your fan.
- · Switch off your fan when you leave the room.