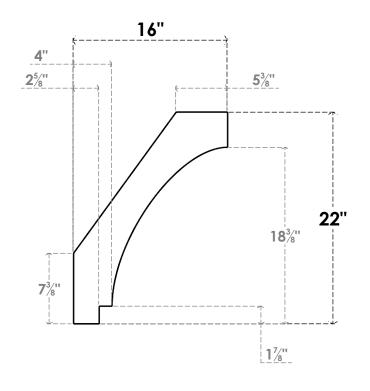

## ITEM NUMBER: BRCURO030X16000X22000IMPRCPR

3"W X 16"D X 22"H IMPERIAL ROUGH CEDAR WOODGRAIN OPEN TIMBERTHANE BRACE, PRIMED TAN

**SIDE PROFILE** 

**FRONT PROFILE** 

**ISOMETRIC** 

GENERATED DATE: 04/05/2023