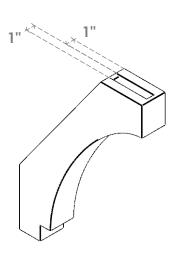

## ITEM NUMBER: BRCURO030X16000X22000IMPRCPR

3"W X 16"D X 22"H IMPERIAL ROUGH CEDAR WOODGRAIN OPEN TIMBERTHANE BRACE, PRIMED TAN

**SIDE PROFILE** 

**FRONT PROFILE** 

**ISOMETRIC** 

GENERATED DATE: 04/05/2023