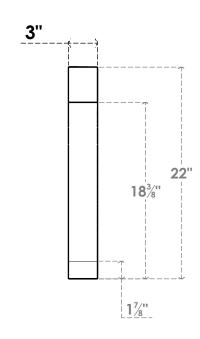

## ITEM NUMBER: BRCURO030X16000X22000IMPRCPR

3"W X 16"D X 22"H IMPERIAL ROUGH CEDAR WOODGRAIN OPEN TIMBERTHANE BRACE, PRIMED TAN

**SIDE PROFILE** 

**FRONT PROFILE** 

**ISOMETRIC** 

GENERATED DATE: 04/05/2023