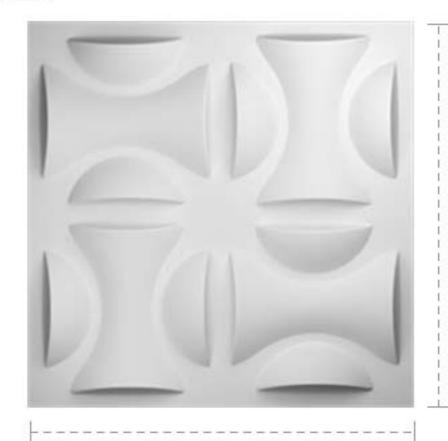

## 19 5/8"W X 19 5/8"H YORK ENDURAWALL DECORATIVE 3D WALL PANEL, WHITE

19 5/8"

19 5/8"

**FRONT** 

**PROFILE** 

EKENA MILLWORK 2300 WEST MAIN ST. CLARKSVILLE, TX 75426 TOLL FREE: 866-607-0453 WWW.EKENAMILLWORK.COM