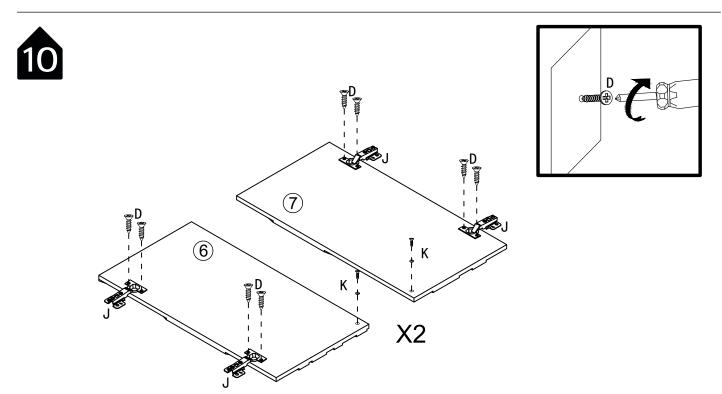

Read each step carefully before starting. It is very important that each step of instruction is performed in the correct order. If these steps are not followed in sequence, assembly difficulties will occur.