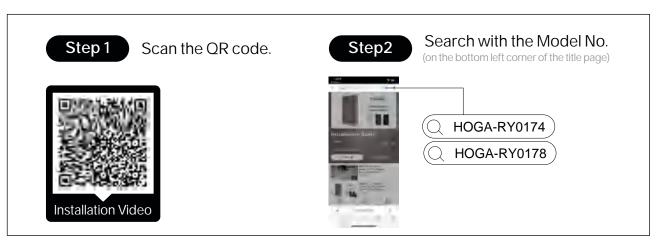

### How to Get the Assembly Video

Note: If you can't find the assembly video, please contact us.

We recommend using hand tools for assembly.

If an electric screwdriver is used, reduce power and torque to avoid damage to the product.