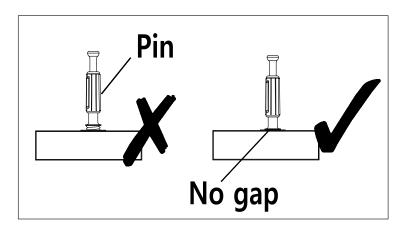

#### Installation of Cams and Pins

Screw the pin into the hole. To set the cams correctly, ensure that the arrow on the cam is opening to the hole of the pin it is locking. Lock the cam by turning the cam head with a screwdriver until it is tightened. Please do not use an electric screwdriver to assemble the unit.