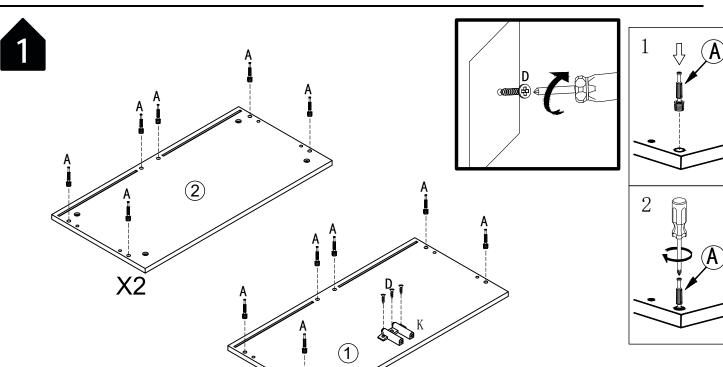

Read each step carefully before starting. It is very important that each step of instruction is performed in the correct order. If these steps are not followed in sequence, assembly difficulties will occur.