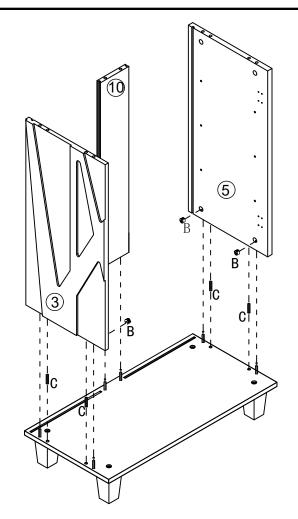

Read each step carefully before starting. It is very important that each step of instruction is performed in the correct order. If these steps are not followed in sequence, assembly difficulties will occur.