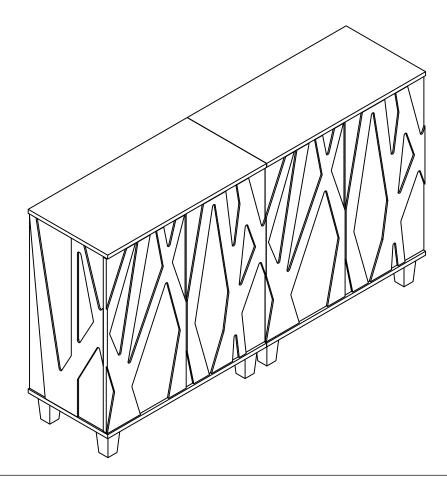

|      |  |
| 80x8 | 0x15 | 3. | 5X14 | ф 6Х | 40mm |  |









| В    | Х6   | С | Х4      |
|------|------|---|---------|
| (x)  | *    |   |         |
| ф 1: | 5X12 | Ф | 7. 8X30 |







| В | Х6    | С | Х4      |
|---|-------|---|---------|
|   |       |   |         |
| ф | 15X12 | Ф | 7. 8X30 |















| В     | Х6   | 0 | ; | Х4      |
|-------|------|---|---|---------|
| (x)/X | *    | ( |   |         |
| ф 1   | 5X12 |   | 4 | 7. 8X30 |







| В  | Х6    | С | Х4        |
|----|-------|---|-----------|
|    | *     |   |           |
| φ. | 15X12 |   | ф 7. 8Х30 |





| K    | Х2  | J | Х8 | D | X16  |
|------|-----|---|----|---|------|
| Vi . | 000 |   |    |   |      |
|      |     |   |    |   | 5X14 |



























# Thank you for your support!



#### Contact our customer service team



support@tribesigns.com www.tribesigns.com



1-424-220-6888 Contact us anytime except

## Follow Tribesigns



Facebook



Instagram



Pinterest



Twitter



YouTube



TikTok



WhatsAnn