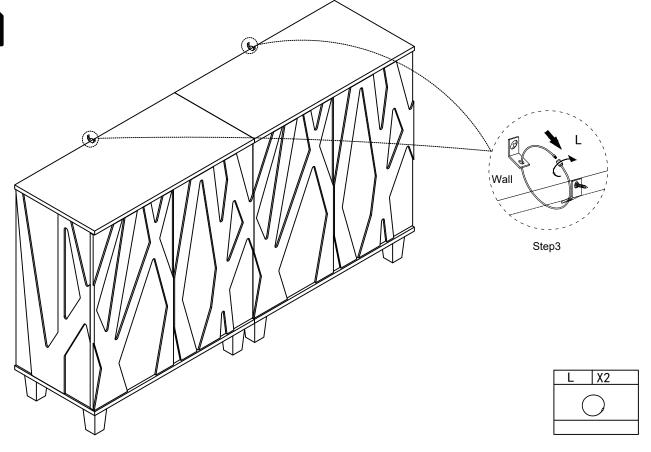

( Install tip-over restraint provided) Use of tip-over restraints may only reduce but not eliminate, the risk of tip-over.

Make sure all parts are included. Most board parts are labeled or stamped on the raw edge. Contact us for a free replacement if you encounter any damaged or missing parts.

Read each step carefully before starting. It is very important that each step of instruction is performed in the correct order. If these steps are not followed in sequence, assembly difficulties will occur.