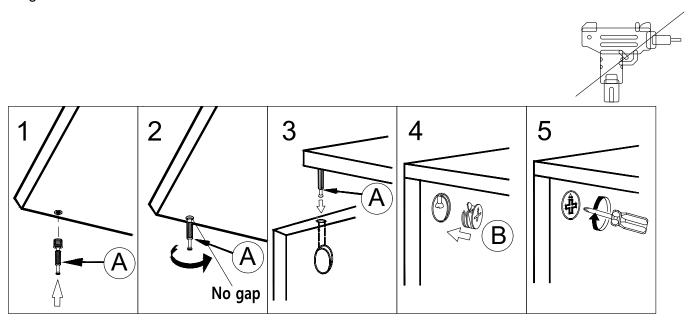

#### Installation of Cams and Pins

Screw the pin into the hole. To set the cams correctly, ensure that the arrow on the cam is opening to the hole of the pin it is locking. Lock the cam by turning the cam head with a screwdriver until it is tightened. Please do not use an electric screwdriver to assemble the unit.

Read each step carefully before starting. It is very important that each step of instruction is performed in the correct order. If these steps are not followed in sequence, assembly difficulties will occur.