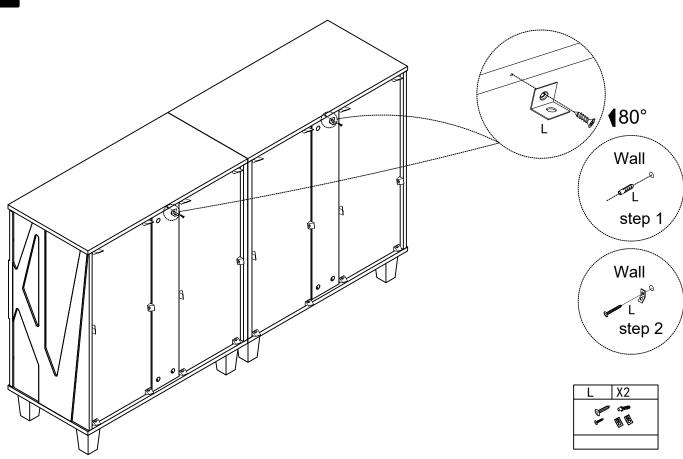

( Install tip-over restraint provided) Use of tip-over restraints may only reduce but not eliminate, the risk of tip-over.

Make sure all parts are included. Most board parts are labeled or stamped on the raw edge. Contact us for a free replacement if you encounter any damaged or missing parts.

Read each step carefully before starting. It is very important that each step of instruction is performed in the correct order. If these steps are not followed in sequence, assembly difficulties will occur.