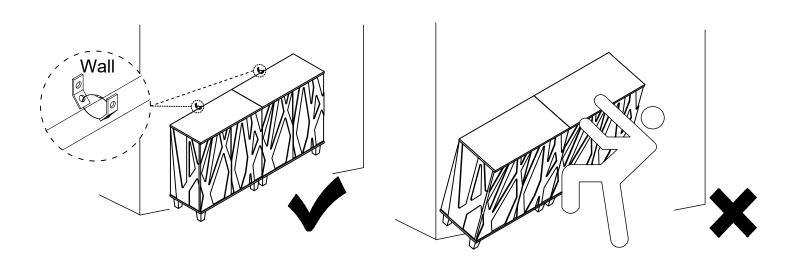

( Install tip-over restraint provided) Use of tip-over restraints may only reduce but not eliminate, the risk of tip-over.

Make sure all parts are included. Most board parts are labeled or stamped on the raw edge. Contact us for a free replacement if you encounter any damaged or missing parts.