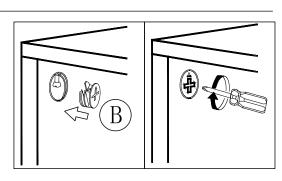

#### Installation of Cams and Pins

Screw the pin into the hole. To set the cams correctly, ensure that the arrow on the cam is opening to the hole of the pin it is locking. Lock the cam by turning the cam head with a screwdriver until it is tightened. Please do not use an electric screwdriver to assemble the unit.