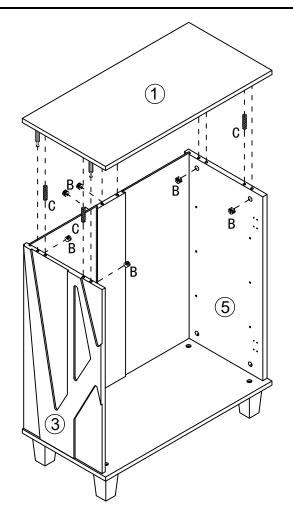

Read each step carefully before starting. It is very important that each step of instruction is performed in the correct order. If these steps are not followed in sequence, assembly difficulties will occur.