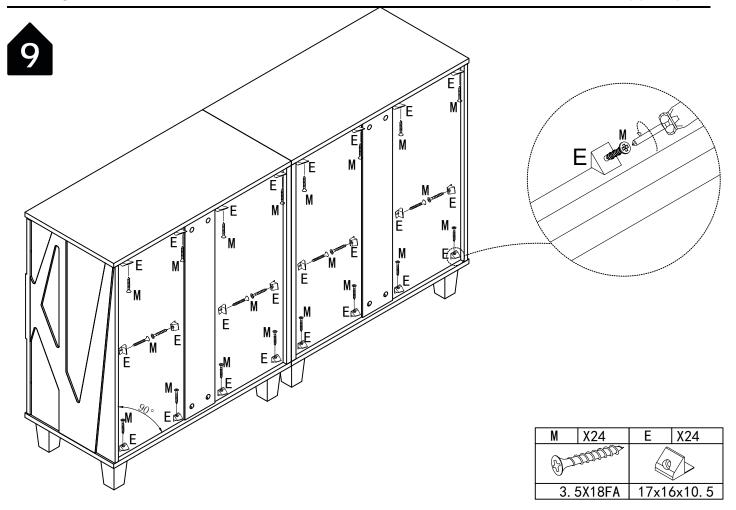

Read each step carefully before starting. It is very important that each step of instruction is performed in the correct order. If these steps are not followed in sequence, assembly difficulties will occur.