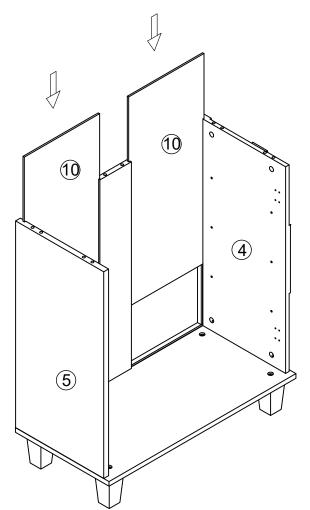

Read each step carefully before starting. It is very important that each step of instruction is performed in the correct order. If these steps are not followed in sequence, assembly difficulties will occur.