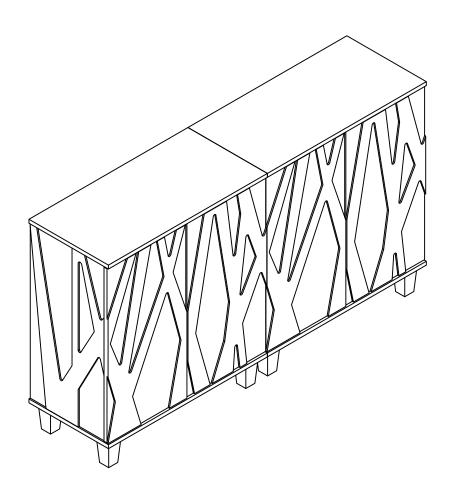

---|--|
|      |      | 9  |      |      |      |  |
| 80x8 | 0x15 | 3. | 5X14 | ф 6Х | 40mm |  |









| В    | Х6   | С | Х4      |
|------|------|---|---------|
| (x)  | *    |   |         |
| ф 1: | 5X12 | Ф | 7. 8X30 |







| В | Х6    | С | Х4      |
|---|-------|---|---------|
|   |       |   |         |
| ф | 15X12 | Ф | 7. 8X30 |















| В     | Х6   | 0 | ; | Х4      |
|-------|------|---|---|---------|
| (x)/X | *    | ( |   |         |
| ф 1   | 5X12 |   | 4 | 7. 8X30 |







| В  | Х6    | С | Х4        |
|----|-------|---|-----------|
|    | *     |   |           |
| φ. | 15X12 |   | ф 7. 8Х30 |





| K    | Х2  | J | Х8 | D | X16  |
|------|-----|---|----|---|------|
| Vi . | 000 |   |    |   |      |
|      |     |   |    |   | 5X14 |



























# Thank you for your support!



#### Contact our customer service team



support@tribesigns.com www.tribesigns.com



1-424-220-6888 Contact us anytime except

## Follow Tribesigns



Facebook



Instagram



Pinterest



Twitter



YouTube



TikTok



WhatsAnn