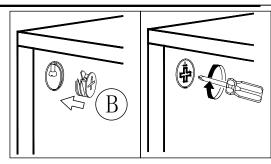

#### Installation of Cams and Pins

Screw the pin into the hole. To set the cams correctly, ensure that the arrow on the cam is opening to the hole of the pin it is locking. Lock the cam by turning the cam head with a screwdriver until it is tightened. Please do not use an electric screwdriver to assemble the unit.