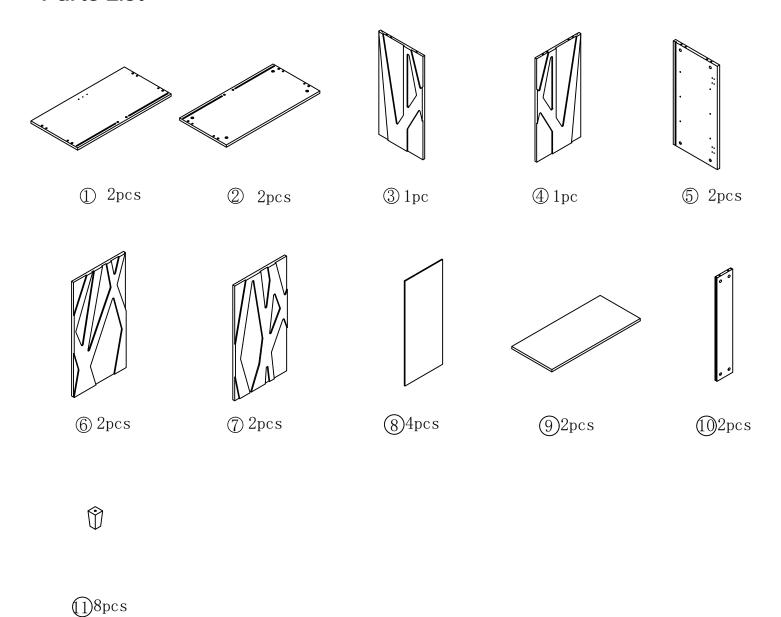

irm everything's there before starting assembly.
- 3. When assembling, put all parts on a soft, smooth surface like a carpet to avoid scratches.
- 4. Don't fully tighten screws until all parts are confirmed in place to avoid misalignment.

### How to Get the Assembly Video



Note: If you can't find the assembly video, please contact us.



We recommend using hand tools for assembly.

If an electric screwdriver is used, reduce power and torque to avoid damage to the product.





( Install tip-over restraint provided) Use of tip-over restraints may only reduce but not eliminate, the risk of tip-over.





Make sure all parts are included. Most board parts are labeled or stamped on the raw edge. Contact us for a free replacement if you encounter any damaged or missing parts.

# Parts List



## **Hardware List**

|   | Α | X24+1 | В  | X24+1 | С  | X16+1   | D  | X54+1  | Е     | X24+1  | F     | Х8       | G  | Х8       | Н   | X1     |
|---|---|-------|----|-------|----|---------|----|--------|-------|--------|-------|----------|----|----------|-----|--------|
| [ |   |       |    | ***   |    |         |    |        |       |        | 6     | 5        |    | <b>@</b> | E   |        |
|   | ф | 6X40  | φ1 | 15X12 | φ7 | 7. 8X30 | 3. | 5X14FA | 17x16 | 5x10.5 | M6X15 | , ф 20Х6 | M6 | X30      | M4) | (65X30 |

|          | X24+1   | J | Х8 | K   | X2    | L  | X2       | М  | X24+1  | N          | Х8 |
|----------|---------|---|----|-----|-------|----|----------|----|--------|------------|----|
| <b>₽</b> |         |   |    |     |       | W- | <b>(</b> | 97 |        |