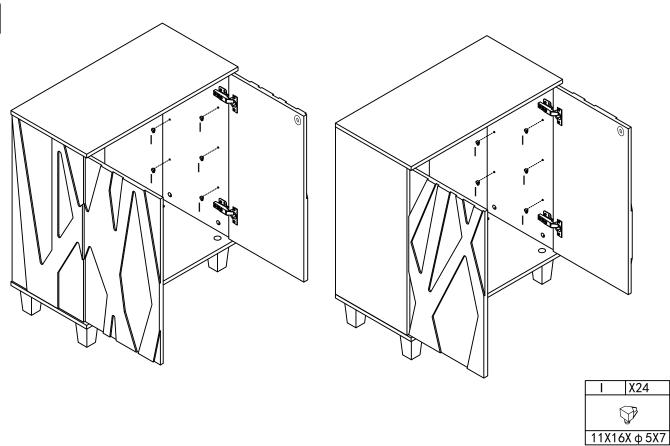

|          | X24+1   | J | Х8 | K   | X2    | L  | X2       | М  | X24+1  | N          | Х8 |
|----------|---------|---|----|-----|-------|----|----------|----|--------|------------|----|
| <b>₽</b> |         |   |    |     |       | W- | <b>(</b> | 97 |        |            |    |
| 11X16    | Х ф 5Х7 |   |    | 80X | 80X15 |    |          | 3. | 5X18FA | <b>т</b> т | 20 |