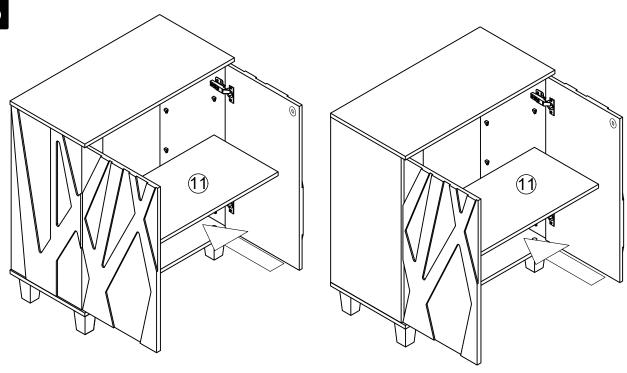

Read each step carefully before starting. It is very important that each step of instruction is performed in the correct order. If these steps are not followed in sequence, assembly difficulties will occur.