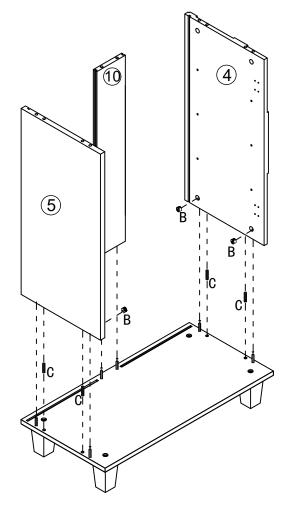

Read each step carefully before starting. It is very important that each step of instruction is performed in the correct order. If these steps are not followed in sequence, assembly difficulties will occur.