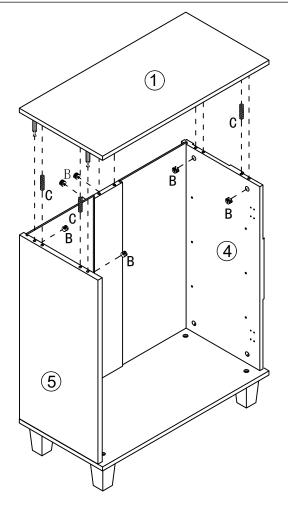

Read each step carefully before starting. It is very important that each step of instruction is performed in the correct order. If these steps are not followed in sequence, assembly difficulties will occur.