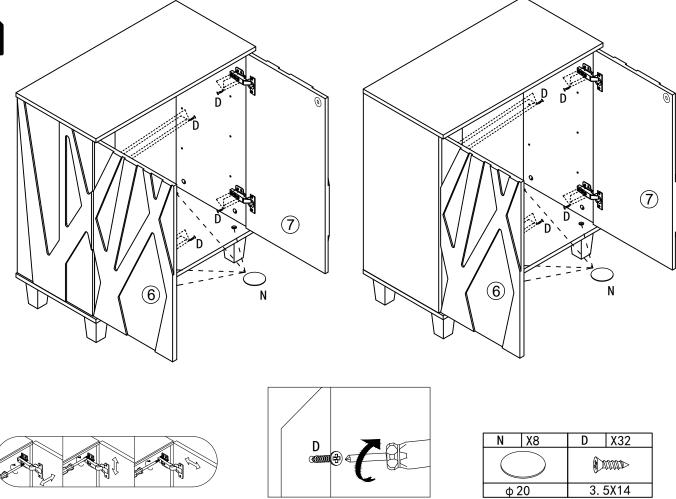

Read each step carefully before starting. It is very important that each step of instruction is performed in the correct order. If these steps are not followed in sequence, assembly difficulties will occur.