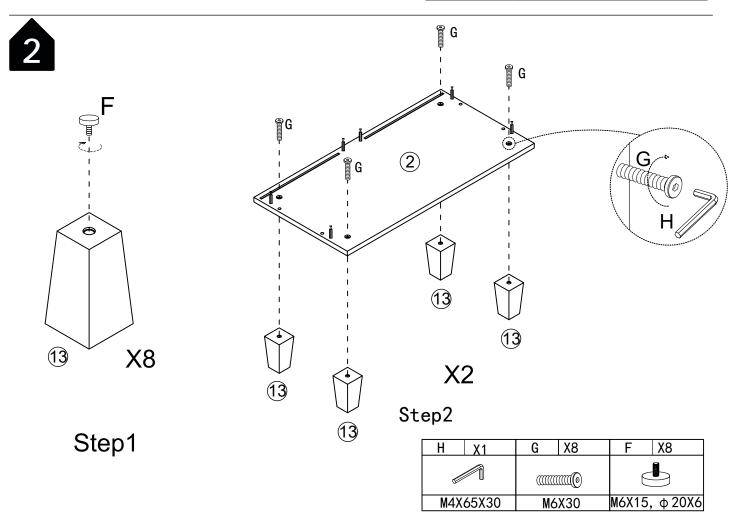

Read each step carefully before starting. It is very important that each step of instruction is performed in the correct order. If these steps are not followed in sequence, assembly difficulties will occur.