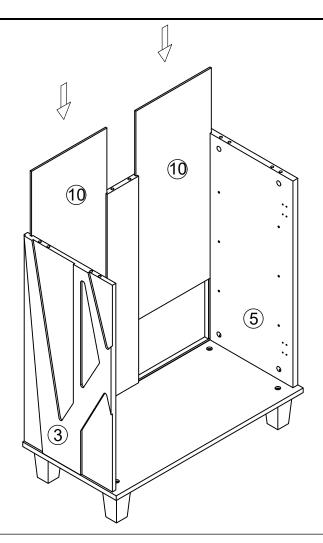

Read each step carefully before starting. It is very important that each step of instruction is performed in the correct order. If these steps are not followed in sequence, assembly difficulties will occur.