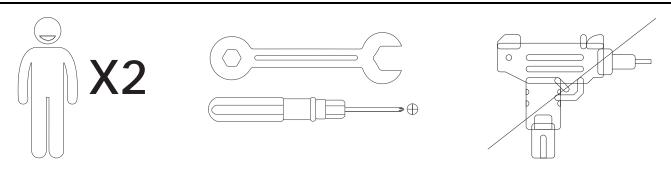

### How to Get the Assembly Video

Note: If you can't find the assembly video, please contact us.

We recommend using hand tools for assembly.

If an electric screwdriver is used, reduce power and torque to avoid damage to the product.

Read each step carefully before starting. It is very important that each step of instruction is performed in the correct order. If these steps are not followed in sequence, assembly difficulties will occur.