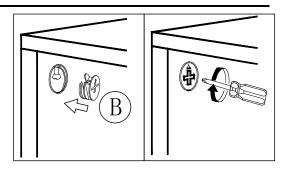

#### Installation of Cams and Pins

Screw the pin into the hole. To set the cams correctly, ensure that the arrow on the cam is opening to the hole of the pin it is locking. Lock the cam by turning the cam head with a screwdriver until it is tightened. Please do not use an electric screwdriver to assemble the unit.