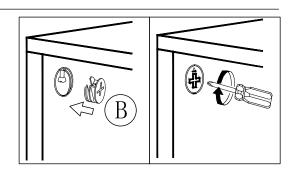

#### Installation of Cams and Pins

Screw the pin into the hole. To set the cams correctly, ensure that the arrow on the cam is opening to the hole of the pin it is locking. Lock the cam by turning the cam head with a screwdriver until it is tightened. Please do not use an electric screwdriver to assemble the unit.