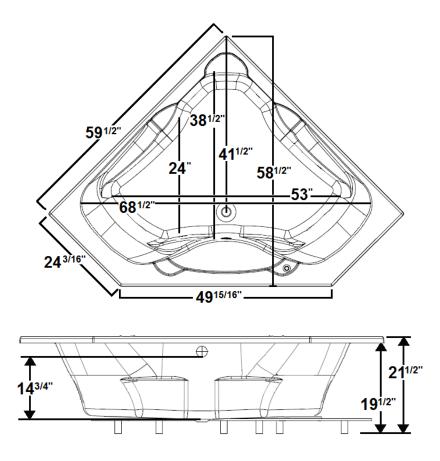

#### \*All dimensions are +/- 1/2" and subject to change without notice\* Confirm specifications before installation

## **Technical Information**

- Weight: 116 lbs.
- Water Depth to Overflow: 14 3/4"
- Water Capacity: 85 gal.
- Sump Dimension: 53" x 24"