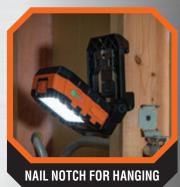

## RECHARGEABLE AREA LIGHT

The MODbox<sup>™</sup> Area Light is designed to work on any jobsite, providing up to 1000 lumens of output. The portable area light has a MODbox<sup>™</sup> compatible kickstand which includes 4 powerful magnets and a nail notch to mount light for hands-free use. These versatile mounting features along with a 360° rotating light head allows users to direct the light where it's needed. The area light has 3 light output modes, with a run time of up to 21-hours and is impact-resistant, capable of surviving a 9-foot drop.

## HANDS-FREE USE

SCAN TO SEE
ALL MODbox™
PRODUCTS &
BUILD YOUR
OWN SYSTEM

| Cat. No. | UPC 0-92644+ | Description        | Overall Length | Overall Width  | Overall Height  |
|----------|--------------|--------------------|----------------|----------------|-----------------|
| 56416    | 56416-1      | MODbox™ Area Light | 3.59" (9.1 cm) | 2.71" (6.9 cm) | 4.59" (11.7 cm) |