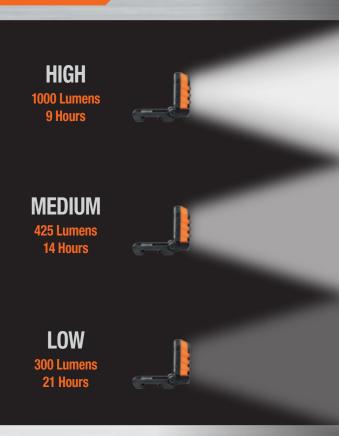

## RECHARGEABLE AREA LIGHT

The MODbox<sup>™</sup> Area Light is designed to work on any jobsite, providing up to 1000 lumens of output. The portable area light has a MODbox<sup>™</sup> compatible kickstand which includes 4 powerful magnets and a nail notch to mount light for hands-free use. These versatile mounting features along with a 360° rotating light head allows users to direct the light where it's needed. The area light has 3 light output modes, with a run time of up to 21-hours and is impact-resistant, capable of surviving a 9-foot drop.

## LIGHTING MODES