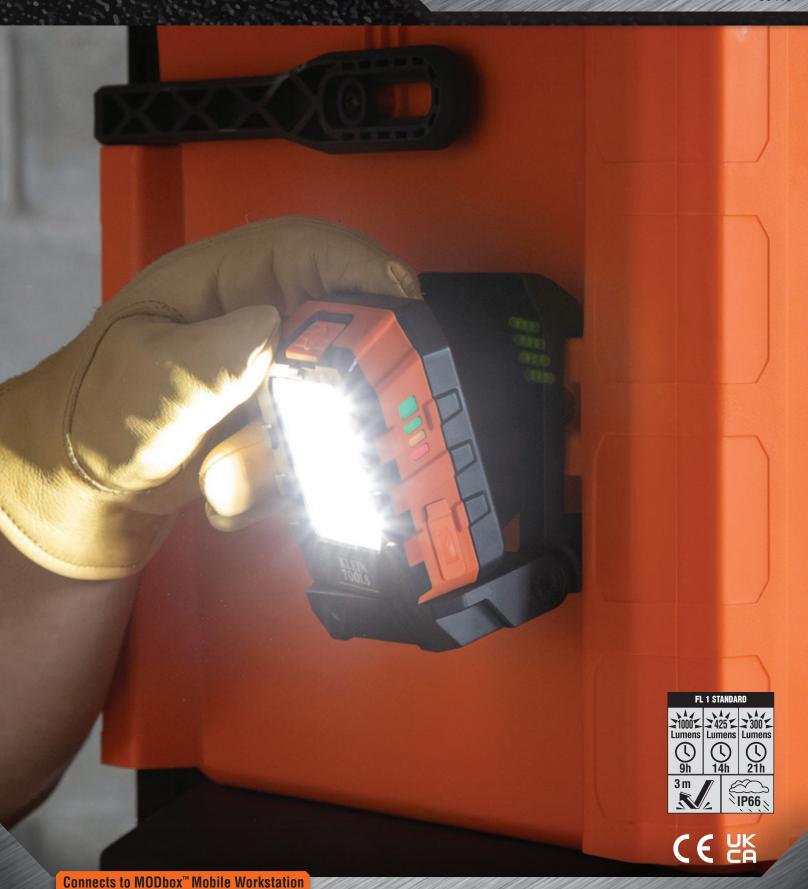

## RECHARGEABLE AREA LIGHT

The MODbox<sup>™</sup> Area Light is designed to work on any jobsite, providing up to 1000 lumens of output. The portable area light has a MODbox<sup>™</sup> compatible kickstand which includes 4 powerful magnets and a nail notch to mount light for hands-free use. These versatile mounting features along with a 360° rotating light head allows users to direct the light where it's needed. The area light has 3 light output modes, with a run time of up to 21-hours and is impact-resistant, capable of surviving a 9-foot drop.