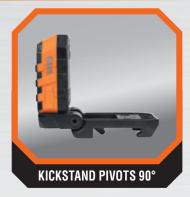

## RECHARGEABLE AREA LIGHT

The MODbox<sup>™</sup> Area Light is designed to work on any jobsite, providing up to 1000 lumens of output. The portable area light has a MODbox<sup>™</sup> compatible kickstand which includes 4 powerful magnets and a nail notch to mount light for hands-free use. These versatile mounting features along with a 360° rotating light head allows users to direct the light where it's needed. The area light has 3 light output modes, with a run time of up to 21-hours and is impact-resistant, capable of surviving a 9-foot drop.

## HANDS-FREE USE

SCAN TO SEE
ALL MODbox™
PRODUCTS &
BUILD YOUR
OWN SYSTEM

| Cat. No. | UPC 0-92644+ | Description        | Overall Length | Overall Width  | Overall Height  |
|----------|--------------|--------------------|----------------|----------------|-----------------|
| 56416    | 56416-1      | MODbox™ Area Light | 3.59" (9.1 cm) | 2.71" (6.9 cm) | 4.59" (11.7 cm) |