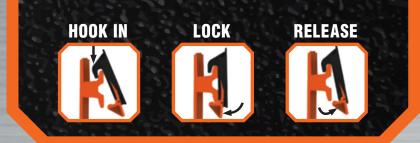

## HANDS-FREE USE

SCAN TO SEE
ALL MODbox™
PRODUCTS &
BUILD YOUR
OWN SYSTEM

| Cat. No. | UPC 0-92644+ | Description        | Overall Length | Overall Width  | Overall Height  |
|----------|--------------|--------------------|----------------|----------------|-----------------|
| 56416    | 56416-1      | MODbox™ Area Light | 3.59" (9.1 cm) | 2.71" (6.9 cm) | 4.59" (11.7 cm) |