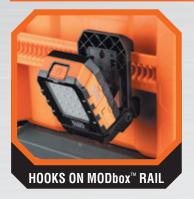

## RECHARGEABLE AREA LIGHT

The MODbox<sup>™</sup> Area Light is designed to work on any jobsite, providing up to 1000 lumens of output. The portable area light has a MODbox<sup>™</sup> compatible kickstand which includes 4 powerful magnets and a nail notch to mount light for hands-free use. These versatile mounting features along with a 360° rotating light head allows users to direct the light where it's needed. The area light has 3 light output modes, with a run time of up to 21-hours and is impact-resistant, capable of surviving a 9-foot drop.

## HANDS-FREE USE

SCAN TO SEE
ALL MODbox™
PRODUCTS &
BUILD YOUR
OWN SYSTEM

| Cat. No. | UPC 0-92644+ | Description        | Overall Length | Overall Width  | Overall Height  |
|----------|--------------|--------------------|----------------|----------------|-----------------|
| 56416    | 56416-1      | MODbox™ Area Light | 3.59" (9.1 cm) | 2.71" (6.9 cm) | 4.59" (11.7 cm) |