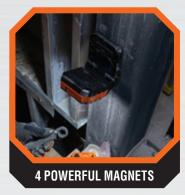

## RECHARGEABLE AREA LIGHT

The MODbox<sup>™</sup> Area Light is designed to work on any jobsite, providing up to 1000 lumens of output. The portable area light has a MODbox<sup>™</sup> compatible kickstand which includes 4 powerful magnets and a nail notch to mount light for hands-free use. These versatile mounting features along with a 360° rotating light head allows users to direct the light where it's needed. The area light has 3 light output modes, with a run time of up to 21-hours and is impact-resistant, capable of surviving a 9-foot drop.

## HANDS-FREE USE

SCAN TO SEE
ALL MODbox™
PRODUCTS &
BUILD YOUR
OWN SYSTEM

| Cat. No. | UPC 0-92644+ | Description        | Overall Length | Overall Width  | Overall Height  |
|----------|--------------|--------------------|----------------|----------------|-----------------|
| 56416    | 56416-1      | MODbox™ Area Light | 3.59" (9.1 cm) | 2.71" (6.9 cm) | 4.59" (11.7 cm) |