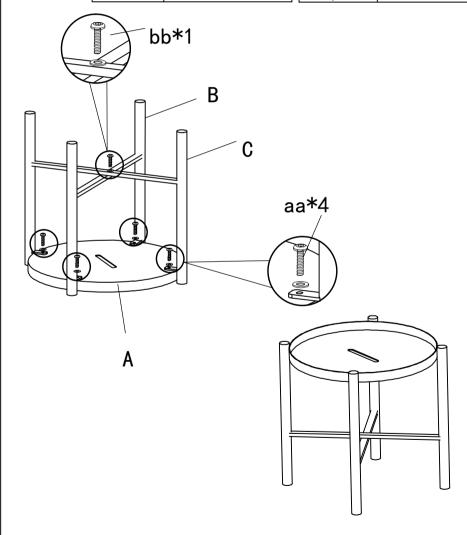

| <b>A</b><br>1pc |   |
|-----------------|---|
| <b>B</b><br>1pc |   |
| <b>C</b> 1pc    | 7 |

| <b>aa</b><br>4pcs | 0 <b>(%)</b><br>M6*15 |
|-------------------|-----------------------|
| <b>bb</b><br>1pc  | 0 M6*25               |
| <b>cc</b><br>1pc  |                       |