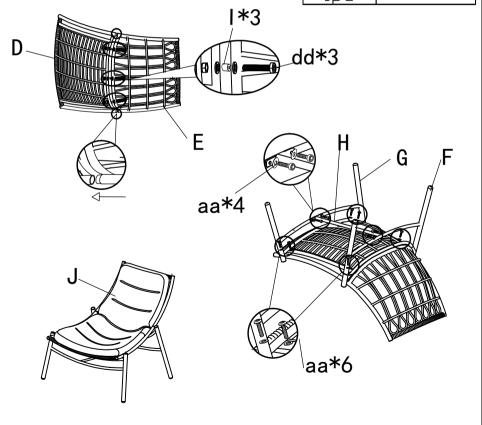

**OD-CV021** 

|                  | • |
|------------------|---|
| <b>D</b><br>2pcs |   |
| <b>E</b><br>2pcs |   |
| <b>F</b><br>2pcs |   |
| <b>G</b><br>2pcs | M |
| H<br>2pcs        | 1 |

|   | l<br>6pcs          |                 |
|---|--------------------|-----------------|
|   | Spcs<br><b>C</b>   |                 |
| • | <b>aa</b><br>20pcs | 0 <b>M6*</b> 15 |
|   | <b>dd</b><br>6pcs  | 0 <b>M6</b> *60 |
|   | <b>cc</b><br>1pc   |                 |
|   | <b>ee</b><br>1pc   | Se .            |