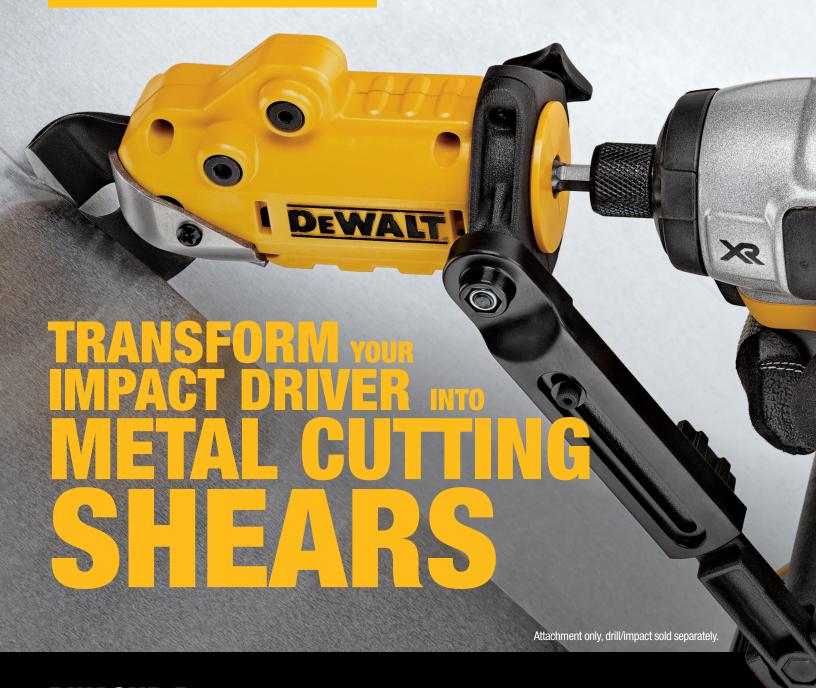

# DWASHRIR IMPACT READY 18 GA SHEARS ATTACHMENT

DEWALT Impact Ready Shears transform your impact driver into metal cutting shears, combining the versatility of a hand tool and the performance of a power tool.

#### **IMPACT DRIVEN**

Harnesses the power of your impact driver

Scan QR Code For More Information on Homedepot.com