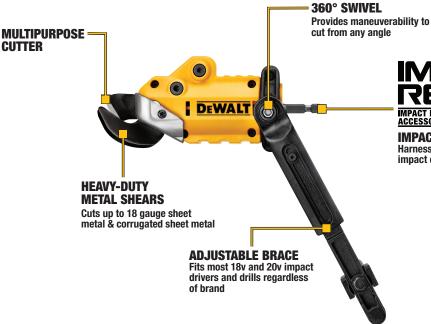

# DWASHRIR IMPACT READY 18 GA SHEARS ATTACHMENT

DEWALT Impact Ready Shears transform your impact driver into metal cutting shears, combining the versatility of a hand tool and the performance of a power tool.

#### **IMPACT DRIVEN**

Harnesses the power of your impact driver

Scan QR Code For More Information on Homedepot.com

### **SPECIFICATIONS**

| FITS          |                                                                                                         |
|---------------|---------------------------------------------------------------------------------------------------------|
| DEWALT®       | DCD785, DCD790, DCF885, DCF895,<br>DCD995, DCD985, DCF826, DC825,<br>DC827, DCF886,DCD970,DCF887,DCD996 |
| MILWAUKEE®    | 2601-22, 2650, 2750, 2656                                                                               |
| PORTER CABLE® | PC660, PCC640, PCC620                                                                                   |

**RIDGID®** R86034

LXFD01CW, BTD142HW, LXDT01, LXPH03, BDF452, BTD141, LXDT08, LXPH03Z, XDT08 **MAKITA®** 

**HILTI®** SID 18-A CPC, SID 144-A, SFH18-A

**BOSCH®** DDS181-02, IDS181-02, 25618