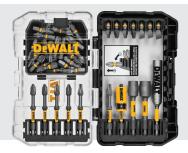

## **RELATED PRODUCTS**

**DOUBLE ENDED / CLEANABLE NUT DRIVER** 

**DWADNDMI2** 

**MAX IMPACT SCREWDRIVING SET (40-PC)** 

DWAMI40

**MAX FIT® MODULAR RIGHT ANGLE SYSTEM** 

**DWAMRASET** 

Copyright @2021 DEWALT. The following are examples of trademarks for one or more DEWALT power tools and accessories: the vellow and black color scheme: the "D"-shaped air intake grill: the array of pyramids on the handgrip; the kit box configuration; and the array of lozenge-shaped humps on the surface of the tool.