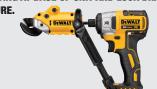

# DWASHRIR IMPACT READY 18 GA SHEARS ATTACHMENT

DEWALT Impact Ready Shears transform your impact driver into metal cutting shears, combining the versatility of a hand tool and the performance of a power tool.

## **IMPACT READY 18 GA SHEARS ATTACHMENT**

#### **IMPACT DRIVEN**

Harnesses the power of your impact driver

Scan QR Code For More Information on Homedepot.com