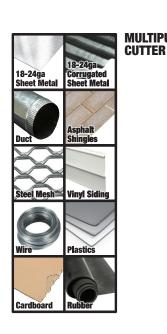

# DWASHRIR IMPACT READY 18 GA SHEARS ATTACHMENT

DEWALT Impact Ready Shears transform your impact driver into metal cutting shears, combining the versatility of a hand tool and the performance of a power tool.