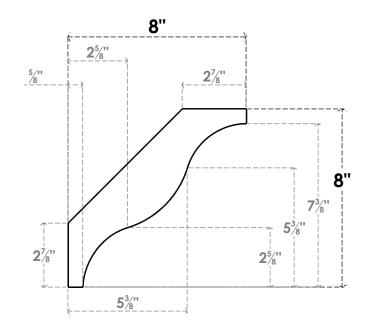

## ITEM NUMBER: BRCURO030X08000X08000FSTRCPR

3"W X 8"D X 8"H FUNSTON ROUGH CEDAR WOODGRAIN OPEN TIMBERTHANE BRACE, PRIMED TAN

**SIDE PROFILE** 

**FRONT PROFILE** 

**ISOMETRIC** 

GENERATED DATE: 04/05/2023

**EKENA MILLWORK** 2300 WEST MAIN ST. CLARKSVILLE, TX 75426 TOLL FREE: 866-607-0453 WWW.EKENAMILLWORK.COM