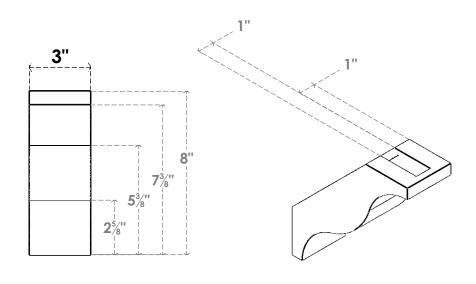

## ITEM NUMBER: BRCURO030X08000X08000FSTRCPR

3"W X 8"D X 8"H FUNSTON ROUGH CEDAR WOODGRAIN OPEN TIMBERTHANE BRACE, PRIMED TAN

**SIDE PROFILE** 

**FRONT PROFILE** 

**ISOMETRIC** 

GENERATED DATE: 04/05/2023

**EKENA MILLWORK** 2300 WEST MAIN ST. CLARKSVILLE, TX 75426 TOLL FREE: 866-607-0453 WWW.EKENAMILLWORK.COM