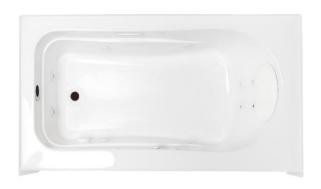

# **Stephen** 60" x 32" Skirted

60" x 32" Skirted Acrylic Whirlpool

Model Number 6032SWSR064

Right Hand Drain Whirlpool in White

6032SWSL064

Left Hand Drain Whirlpool in White

### **Features**

- Color-matched jet trim
- 10 Self draining, adjustable hydrotherapy jets
- 3-Speed control for the 9 Amp pump
- Constructed of high-gloss durable acrylic
- Pre-leveled base for easy installation
- Textured floor
- Pillow included
- Made in the USA