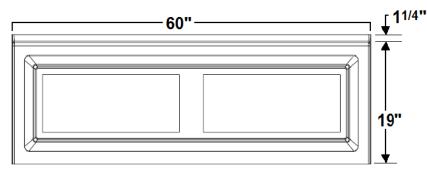

# **Stephen** 60" x 32" Skirted

60" x 32" Skirted Acrylic Whirlpool

Model Number 6032SWSR064

Right Hand Drain Whirlpool in White

6032SWSL064

Left Hand Drain Whirlpool in White

## \*All dimensions are +/- 1/2" and subject to change without notice\* Confirm specifications before installation

Standard (S) Pump Location