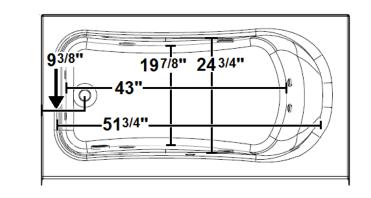

## \*All dimensions are +/- 1/2" and subject to change without notice\* Confirm specifications before installation

Standard (S) Pump Location

#### **Technical Information**

Weight: 162 lbs.

Water Depth to Overflow: 13 5/8"

• Operating Capacity: 31 gal.

Water Capacity: 53 gal.

Sump Dimension: 43" x 19 7/8"