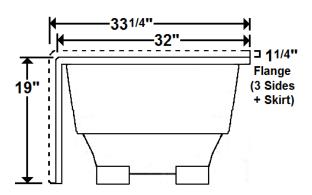

## \*All dimensions are +/- 1/2" and subject to change without notice\* Confirm specifications before installation

Standard (S) Pump Location

#### **Technical Information**

Weight: 162 lbs.

Water Depth to Overflow: 13 5/8"

• Operating Capacity: 31 gal.

Water Capacity: 53 gal.

Sump Dimension: 43" x 19 7/8"