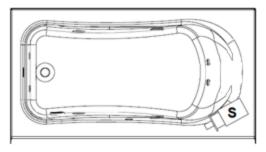

# **Stephen** 60" x 32" Skirted

60" x 32" Skirted Acrylic Whirlpool

Model Number 6032SWSR064

Right Hand Drain Whirlpool in White

6032SWSL064

Left Hand Drain Whirlpool in White

## \*All dimensions are +/- 1/2" and subject to change without notice\* Confirm specifications before installation

Standard (S) Pump Location

#### **Technical Information**

Weight: 162 lbs.

Water Depth to Overflow: 13 5/8"

• Operating Capacity: 31 gal.

Water Capacity: 53 gal.

Sump Dimension: 43" x 19 7/8"