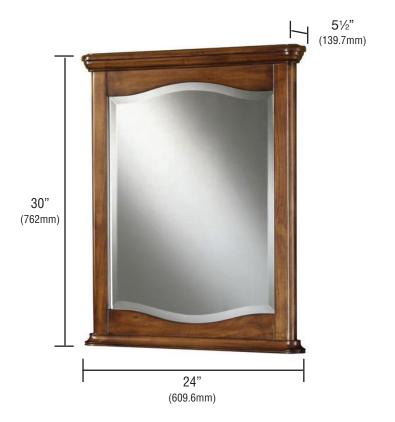

## **Features**

- 24" (914.4mm) x 30" (533.4mm) x 5½" (863.6mm) Framed Wall Mirror
- MDF and wood veneer.
- Beveled Mirror
- Hangman wall mounting system.

## **Specified Model**

| Model                 | LW093S03-M                                |
|-----------------------|-------------------------------------------|
| Overall<br>Dimensions | L24" x H30" x D5½"<br>609.6 x 762 x 139.7 |
| Shipping Weight       | 25 lbs.                                   |
| Material              | Frame: MDF and wood veneer                |
| Installation          | Wall mount                                |