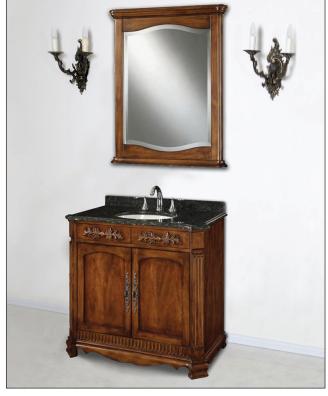

## 24" x 30" Mirror Savannah LW093S03-M

## Components

Product includes:

• Framed wall mirror with hangman mounting system

Shown with LW093S03 Savannah Vanity not included.