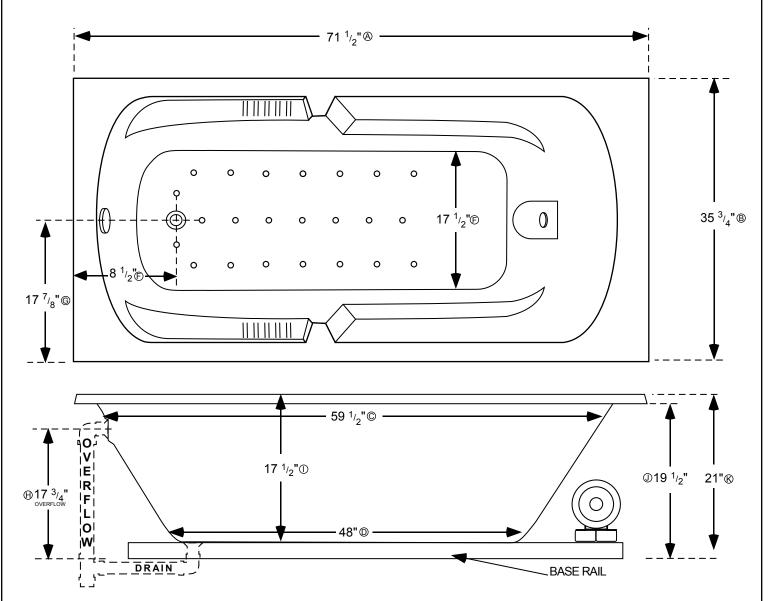

## ALL SPECIFICATIONS VALID AS OF 12/12/2009 AND SUPERSEDES ALL PREVIOUS PUBLISHED DATA

- (A) Total length of tub
- B Total width of tub
- © Inside length of tub at top
- D Inside length of tub at floor
- (E) Inside width of tub floor at seating area
- Edge of tub to center of drain
- © Edge of tub to center of drain & overflow
- $\oplus$  Center of overflow opening to bottom of base rail
- Top of tub deck to tub floor at deepest point
- Description Bottom of tub lip to bottom of base rail
- It is the set of the s

## **A7236 BW AIR TUB**

INSTALLATION: Add 1/2" to 1" height of tub at point () to allow space for bedding compound. All Watertech Whirlpool Baths require mortar to be placed under tub for tub bedding. Please measure tub before building tub cabinet. Drawing shows standard pump location for this tub. Custom pump locations available - please call Watertech Whirlpool Baths for details. Measurements are plus or minus 1/2", and are subject to change without notice. Filling this tub to the maximum may require an above average size or dedicated water heater. This data sheet supersedes all specifications published prior to this publication date.