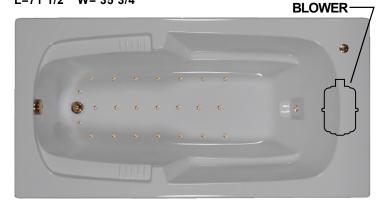

## **A7236 BW AIR TUB**

INSTALLATION: Add 1/2" to 1" height of tub at point () to allow space for bedding compound. All Watertech Whirlpool Baths require mortar to be placed under tub for tub bedding. Please measure tub before building tub cabinet. Drawing shows standard pump location for this tub. Custom pump locations available - please call Watertech Whirlpool Baths for details. Measurements are plus or minus 1/2", and are subject to change without notice. Filling this tub to the maximum may require an above average size or dedicated water heater. This data sheet supersedes all specifications published prior to this publication date.