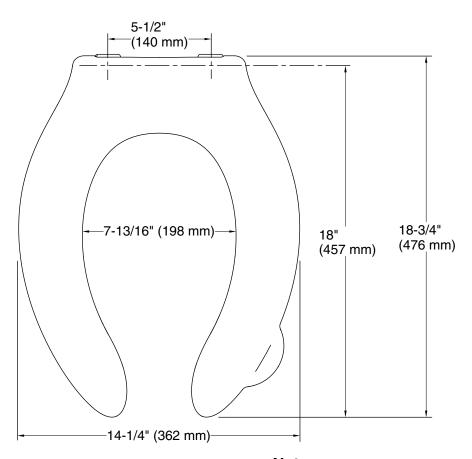

#### **Technical Information**

All product dimensions are nominal.

Elongated Seat shape type: Open-front Seat front type: Seat hinge type: Check

Seat-mounting 5-1/2" (140 mm)

holes:

Install this product according to the installation guide.