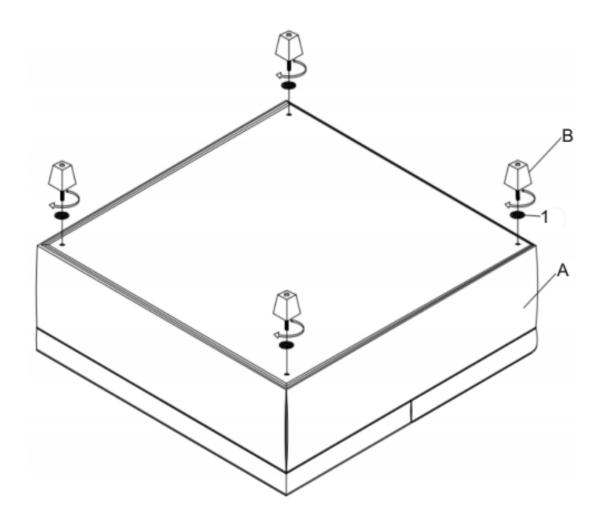

#### STEP 1

Place the Ottoman (A) on its back on a flat smooth surface. Attach the Feet (B) with Washer (1) to each corner.