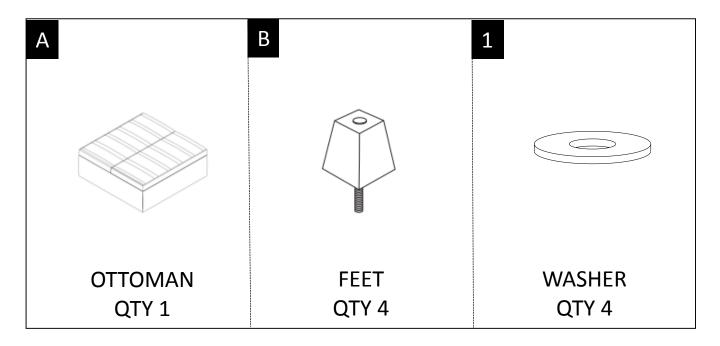

#### PARTS and HARDWARE DESCRIPTION

**NEED HELP?** For help with assembly or if you are missing a part, Please call customer service at 1-866-518-0120 ext. 262 (9 am to 4 pm EST)