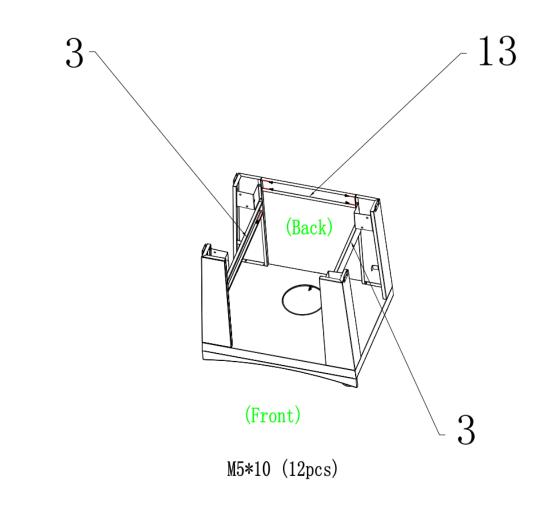

# Exploded View

# Part List

| NO. | Description                | QTY |
|-----|----------------------------|-----|
| 1   | Cart Legs B/D(Right front/ | 2   |
|     | Left rear)                 |     |
| 2   | Side table baffle          | 4   |
| 3   | Left/ right supporter      | 2   |
| 4   | Side table                 | 2   |
| 5   | Door handle                | 1   |
| 6   | Door                       | 1   |
| 7   | Wheel with brake           | 2   |
| 8   | Wheel                      | 2   |
| 9   | Base                       | 1   |
| 10  | M6 disc screw              | 1   |
| 11  | Pizza oven connector       | 4   |
| 12  | Cart Legs A/C(Left front/  | 2   |
|     | Right rear)                |     |
| 13  | Rear supporter             | 1   |