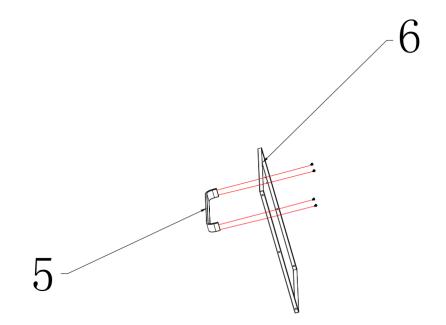

# Exploded View

# Part List

| NO. | Description                | QTY |
|-----|----------------------------|-----|
| 1   | Cart Legs B/D(Right front/ | 2   |
|     | Left rear)                 |     |
| 2   | Side table baffle          | 4   |
| 3   | Left/ right supporter      | 2   |
| 4   | Side table                 | 2   |
| 5   | Door handle                | 1   |
| 6   | Door                       | 1   |
| 7   | Wheel with brake           | 2   |
| 8   | Wheel                      | 2   |
| 9   | Base                       | 1   |
| 10  | M6 disc screw              | 1   |
| 11  | Pizza oven connector       | 4   |
| 12  | Cart Legs A/C(Left front/  | 2   |
|     | Right rear)                |     |
| 13  | Rear supporter             | 1   |