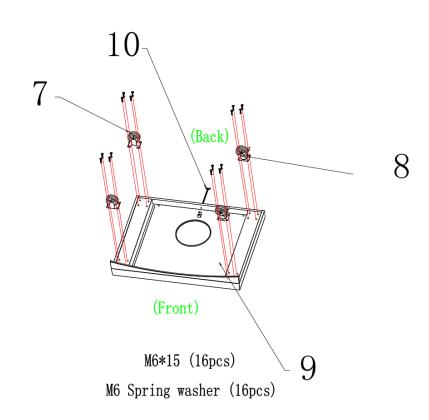

# Assembly

1.

3.

7.

6.

7

M5\*10 (6pcs)

WE TRANSFORM A SIMPLE KITCHEN INTO A PRO ONE. THIS IS WHY WE CARE ABOUT MAKING VERY HIGH PERFORMANCE RANGES AND HOODS, TO MAKE YOU FEEL LIKE A PRO AND STYLISH COOKER.