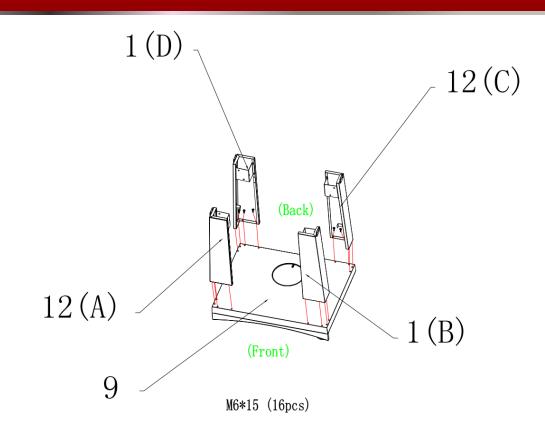

# Exploded View

# Part List

| NO. | Description                | QTY |
|-----|----------------------------|-----|
| 1   | Cart Legs B/D(Right front/ | 2   |
|     | Left rear)                 |     |
| 2   | Side table baffle          | 4   |
| 3   | Left/ right supporter      | 2   |
| 4   | Side table                 | 2   |
| 5   | Door handle                | 1   |
| 6   | Door                       | 1   |
| 7   | Wheel with brake           | 2   |
| 8   | Wheel                      | 2   |
| 9   | Base                       | 1   |
| 10  | M6 disc screw              | 1   |
| 11  | Pizza oven connector       | 4   |
| 12  | Cart Legs A/C(Left front/  | 2   |
|     | Right rear)                |     |
| 13  | Rear supporter             | 1   |