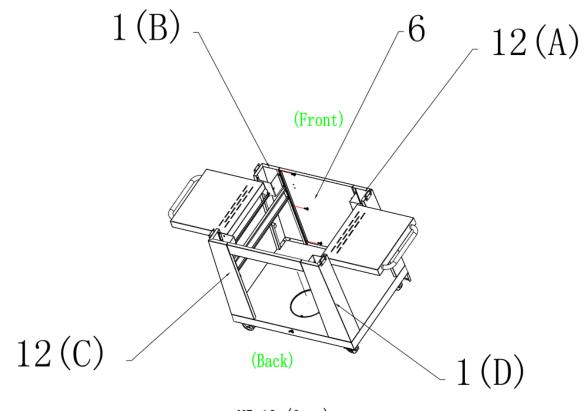

# Exploded View

# Part List

| NO. | Description                | QTY |
|-----|----------------------------|-----|
| 1   | Cart Legs B/D(Right front/ | 2   |
|     | Left rear)                 |     |
| 2   | Side table baffle          | 4   |
| 3   | Left/ right supporter      | 2   |
| 4   | Side table                 | 2   |
| 5   | Door handle                | 1   |
| 6   | Door                       | 1   |
| 7   | Wheel with brake           | 2   |
| 8   | Wheel                      | 2   |
| 9   | Base                       | 1   |
| 10  | M6 disc screw              | 1   |
| 11  | Pizza oven connector       | 4   |
| 12  | Cart Legs A/C(Left front/  | 2   |
|     | Right rear)                |     |
| 13  | Rear supporter             | 1   |

# Assembly

1.

3.

7.

6.

7

M5\*10 (6pcs)

WE TRANSFORM A SIMPLE KITCHEN INTO A PRO ONE. THIS IS WHY WE CARE ABOUT MAKING VERY HIGH PERFORMANCE RANGES AND HOODS, TO MAKE YOU FEEL LIKE A PRO AND STYLISH COOKER.