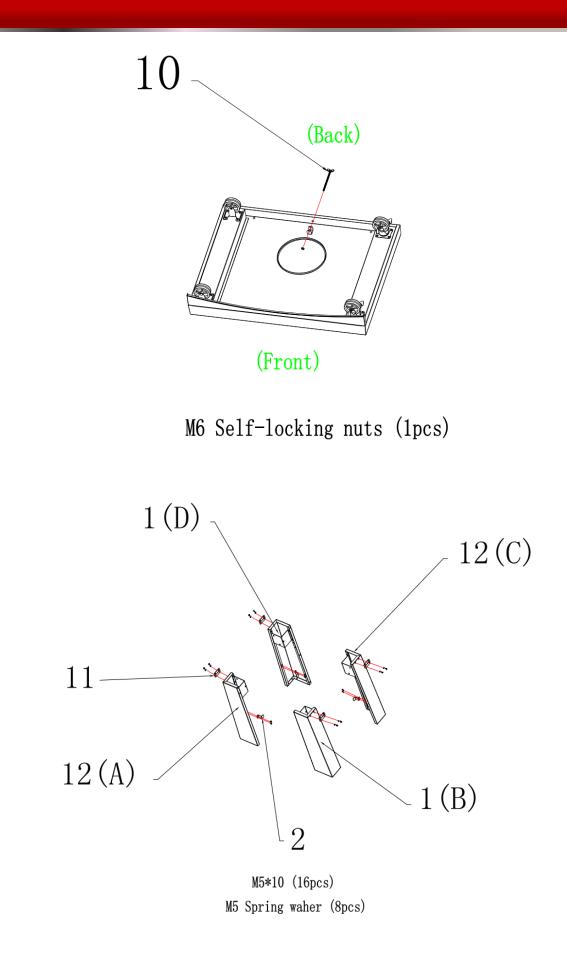

# Assembly

1.

3.

7.

6.

7

M5\*10 (6pcs)

WE TRANSFORM A SIMPLE KITCHEN INTO A PRO ONE. THIS IS WHY WE CARE ABOUT MAKING VERY HIGH PERFORMANCE RANGES AND HOODS, TO MAKE YOU FEEL LIKE A PRO AND STYLISH COOKER.