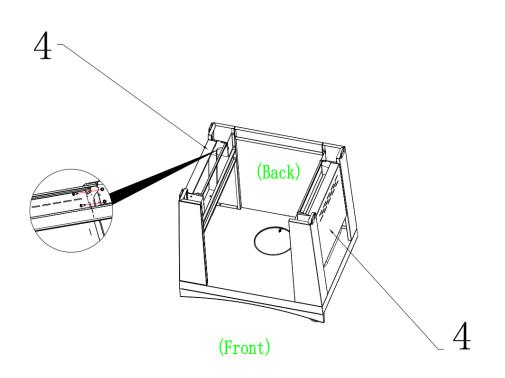

# Exploded View

# Part List

| NO. | Description                | QTY |
|-----|----------------------------|-----|
| 1   | Cart Legs B/D(Right front/ | 2   |
|     | Left rear)                 |     |
| 2   | Side table baffle          | 4   |
| 3   | Left/ right supporter      | 2   |
| 4   | Side table                 | 2   |
| 5   | Door handle                | 1   |
| 6   | Door                       | 1   |
| 7   | Wheel with brake           | 2   |
| 8   | Wheel                      | 2   |
| 9   | Base                       | 1   |
| 10  | M6 disc screw              | 1   |
| 11  | Pizza oven connector       | 4   |
| 12  | Cart Legs A/C(Left front/  | 2   |
|     | Right rear)                |     |
| 13  | Rear supporter             | 1   |