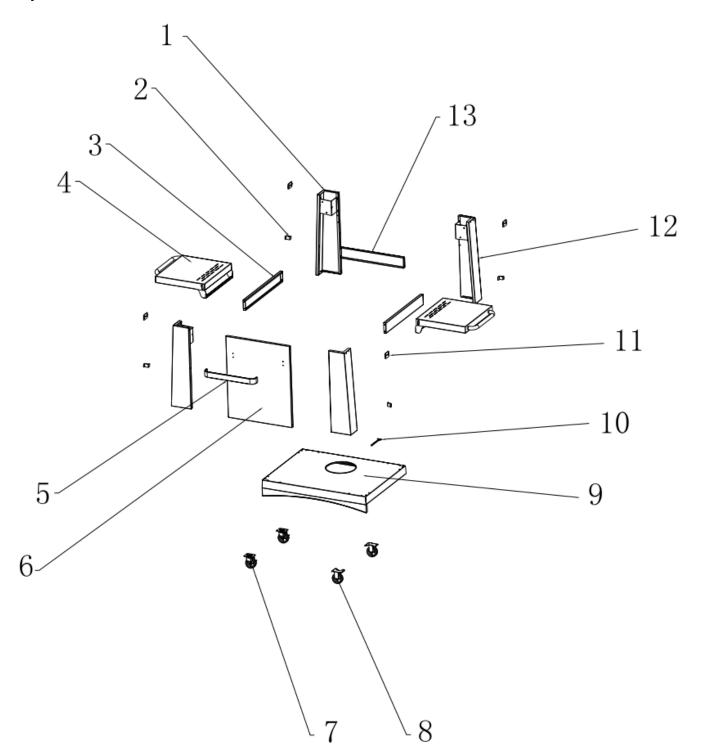

# Exploded View

# Part List

| NO. | Description                | QTY |
|-----|----------------------------|-----|
| 1   | Cart Legs B/D(Right front/ | 2   |
|     | Left rear)                 |     |
| 2   | Side table baffle          | 4   |
| 3   | Left/ right supporter      | 2   |
| 4   | Side table                 | 2   |
| 5   | Door handle                | 1   |
| 6   | Door                       | 1   |
| 7   | Wheel with brake           | 2   |
| 8   | Wheel                      | 2   |
| 9   | Base                       | 1   |
| 10  | M6 disc screw              | 1   |
| 11  | Pizza oven connector       | 4   |
| 12  | Cart Legs A/C(Left front/  | 2   |
|     | Right rear)                |     |
| 13  | Rear supporter             | 1   |