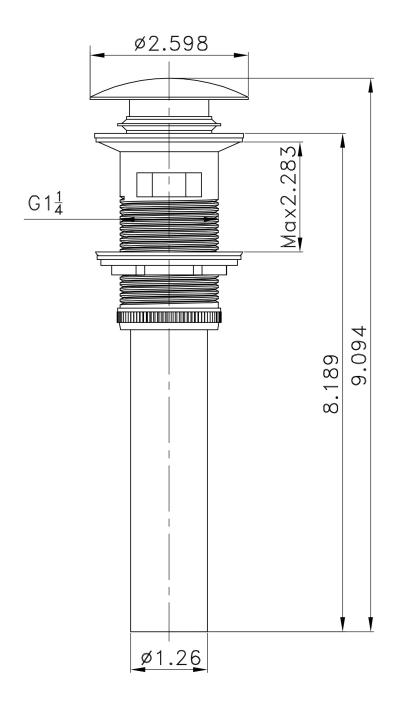

## Feature(s):

• THIS PRODUCT INCLUDE(S): 1x bathroom undermount sink in biscuit color (128), 1x bathroom sink faucet in chrome color (1782), 1x bathroom sink drain in chrome color (1795).

- This product is a bundle (set of multiple products).
- This bathroom undermount sink set features a oval shape with a transitional style.
- This product is made for undermount installation.
- DIY installation instructions are included in the box.
- Comes with an overflow for safety.
- This bathroom undermount sink set features 1 sink.
- The color of the undermount sink is biscuit.
- This bathroom undermount sink set is made with ceramic.
- CUPC certified.
- Most city inspectors require the use of certified products to get approval.
- The primary color of this product is biscuit and it comes with chrome hardware.
- Smooth non-porous surface; prevents from discoloration and fading.
- Double fired and glazed for durability and stain resistance.
- 1.75-in. standard USA-Canada drain opening.
- Sink cut-out included in the box.
- It is highly recommended that you wait for the sink to physically arrive before proceeding with any cut-outs.
- Constructed with lead-free brass, ensuring strength and durability.
- Solid bulky brass feel (not cheap and light).
- 19.75-in. Width (left to right).
- 15.75-in. Depth (back to front).
- 9-in. Height (top to bottom).
- All dimensions are nominal.
- This product can usually be shipped out in 1 day.
- Quality control approved in Canada.
- Each box on your order is physically opened-up and inspected to make sure only the highest quality product is shipped.
- We take and store photos of every single quality audit of every single order we ship.
- You can see them when you track your order on our website.

|                          | 1705                         |
|--------------------------|------------------------------|
| Product ID:              | 1795                         |
| Product Type:            | Bathroom Undermount Sink Set |
| Shape:                   | Oval                         |
| Install Type:            | Undermount                   |
| Faucet Drilling:         | 1 Hole                       |
| Overflow:                | Yes                          |
| Num Of Sinks:            | 1                            |
| Includes Faucets:        | Yes                          |
| Includes Drains:         | Yes                          |
| Undermount Sinks Color:  | Biscuit                      |
| Width Group:             | 10-in 19-in.                 |
| Material:                | Ceramic                      |
| Certification:           | CUPC                         |
| Style:                   | Transitional                 |
| Finish:                  | Enamel Glaze                 |
| Hardware Color:          | Chrome                       |
| Color:                   | Biscuit                      |
| Recommended Ship Method: | SP                           |