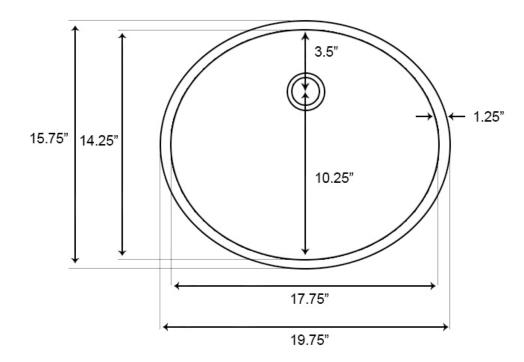

## Feature(s):

• THIS PRODUCT INCLUDE(S): 1x bathroom undermount sink in biscuit color (128), 1x bathroom sink faucet in chrome color (1782), 1x bathroom sink drain in chrome color (1795).

- This product is a bundle (set of multiple products).
- This bathroom undermount sink set features a oval shape with a transitional style.
- This product is made for undermount installation.
- DIY installation instructions are included in the box.
- Comes with an overflow for safety.
- This bathroom undermount sink set features 1 sink.
- The color of the undermount sink is biscuit.
- This bathroom undermount sink set is made with ceramic.
- CUPC certified.
- Most city inspectors require the use of certified products to get approval.
- The primary color of this product is biscuit and it comes with chrome hardware.
- Smooth non-porous surface; prevents from discoloration and fading.
- Double fired and glazed for durability and stain resistance.
- 1.75-in. standard USA-Canada drain opening.
- Sink cut-out included in the box.
- It is highly recommended that you wait for the sink to physically arrive before proceeding with any cut-outs.
- Constructed with lead-free brass, ensuring strength and durability.
- Solid bulky brass feel (not cheap and light).
- 19.75-in. Width (left to right).
- 15.75-in. Depth (back to front).
- 9-in. Height (top to bottom).
- All dimensions are nominal.
- This product can usually be shipped out in 1 day.
- Quality control approved in Canada.
- Each box on your order is physically opened-up and inspected to make sure only the highest quality product is shipped.
- We take and store photos of every single quality audit of every single order we ship.
- You can see them when you track your order on our website.