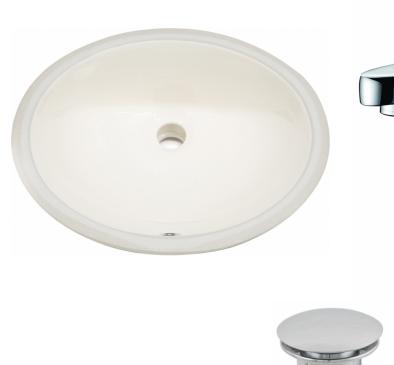

\*Estimated as of 22 Apr 2022 10:49 AM.

Quality control approved in Canada. Each box on your order is physically opened-up and inspected to make sure only the highest quality product is shipped. We take and store photos of every single quality audit of every single order we ship. You can see them when you track your order on our website. This product is a group of multiple products. It features a oval shape. This bathroom undermount sink set is designed to be installed as a undermount bathroom undermount sink set. It is constructed with ceramic. This bathroom undermount sink set comes with a enamel glaze finish in Biscuit color. This transitional bathroom undermount sink set product is CUPC certified. It is designed for a 1 hole faucet.

## Feature(s):

• THIS PRODUCT INCLUDE(S): 1x bathroom undermount sink in biscuit color (128), 1x bathroom sink faucet in chrome color (1782), 1x bathroom sink drain in chrome color (1795).

- This product is a bundle (set of multiple products).
- This bathroom undermount sink set features a oval shape with a transitional style.
- This product is made for undermount installation.
- DIY installation instructions are included in the box.
- Comes with an overflow for safety.
- This bathroom undermount sink set features 1 sink.
- The color of the undermount sink is biscuit.
- This bathroom undermount sink set is made with ceramic.
- CUPC certified.
- Most city inspectors require the use of certified products to get approval.
- The primary color of this product is biscuit and it comes with chrome hardware.
- Smooth non-porous surface; prevents from discoloration and fading.
- Double fired and glazed for durability and stain resistance.
- 1.75-in. standard USA-Canada drain opening.
- Sink cut-out included in the box.
- It is highly recommended that you wait for the sink to physically arrive before proceeding with any cut-outs.
- Constructed with lead-free brass, ensuring strength and durability.
- Solid bulky brass feel (not cheap and light).
- 19.75-in. Width (left to right).
- 15.75-in. Depth (back to front).
- 9-in. Height (top to bottom).
- All dimensions are nominal.
- This product can usually be shipped out in 1 day.
- Quality control approved in Canada.
- Each box on your order is physically opened-up and inspected to make sure only the highest quality product is shipped.
- We take and store photos of every single quality audit of every single order we ship.
- You can see them when you track your order on our website.