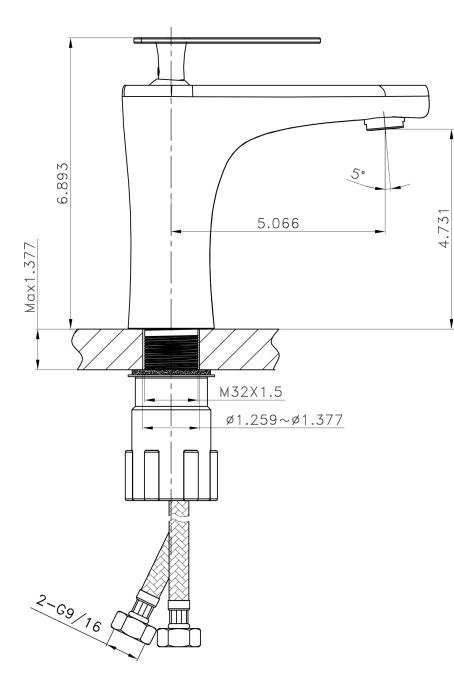

## Feature(s):

• THIS PRODUCT INCLUDE(S): 1x bathroom undermount sink in biscuit color (128), 1x bathroom sink faucet in chrome color (1782), 1x bathroom sink drain in chrome color (1795).

- This product is a bundle (set of multiple products).
- This bathroom undermount sink set features a oval shape with a transitional style.
- This product is made for undermount installation.
- DIY installation instructions are included in the box.
- Comes with an overflow for safety.
- This bathroom undermount sink set features 1 sink.
- The color of the undermount sink is biscuit.
- This bathroom undermount sink set is made with ceramic.
- CUPC certified.
- Most city inspectors require the use of certified products to get approval.
- The primary color of this product is biscuit and it comes with chrome hardware.
- Smooth non-porous surface; prevents from discoloration and fading.
- Double fired and glazed for durability and stain resistance.
- 1.75-in. standard USA-Canada drain opening.
- Sink cut-out included in the box.
- It is highly recommended that you wait for the sink to physically arrive before proceeding with any cut-outs.
- Constructed with lead-free brass, ensuring strength and durability.
- Solid bulky brass feel (not cheap and light).
- 19.75-in. Width (left to right).
- 15.75-in. Depth (back to front).
- 9-in. Height (top to bottom).
- All dimensions are nominal.
- This product can usually be shipped out in 1 day.
- Quality control approved in Canada.
- Each box on your order is physically opened-up and inspected to make sure only the highest quality product is shipped.
- We take and store photos of every single quality audit of every single order we ship.
- You can see them when you track your order on our website.

|                          | 1705                         |
|--------------------------|------------------------------|
| Product ID:              | 1795                         |
| Product Type:            | Bathroom Undermount Sink Set |
| Shape:                   | Oval                         |
| Install Type:            | Undermount                   |
| Faucet Drilling:         | 1 Hole                       |
| Overflow:                | Yes                          |
| Num Of Sinks:            | 1                            |
| Includes Faucets:        | Yes                          |
| Includes Drains:         | Yes                          |
| Undermount Sinks Color:  | Biscuit                      |
| Width Group:             | 10-in 19-in.                 |
| Material:                | Ceramic                      |
| Certification:           | CUPC                         |
| Style:                   | Transitional                 |
| Finish:                  | Enamel Glaze                 |
| Hardware Color:          | Chrome                       |
| Color:                   | Biscuit                      |
| Recommended Ship Method: | SP                           |