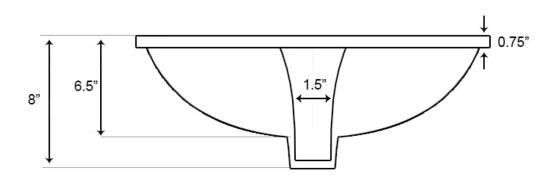

## Feature(s):

• THIS PRODUCT INCLUDE(S): 1x bathroom undermount sink in biscuit color (128), 1x bathroom sink faucet in chrome color (1782), 1x bathroom sink drain in chrome color (1795).

- This product is a bundle (set of multiple products).
- This bathroom undermount sink set features a oval shape with a transitional style.
- This product is made for undermount installation.
- DIY installation instructions are included in the box.
- Comes with an overflow for safety.
- This bathroom undermount sink set features 1 sink.
- The color of the undermount sink is biscuit.
- This bathroom undermount sink set is made with ceramic.
- CUPC certified.
- Most city inspectors require the use of certified products to get approval.
- The primary color of this product is biscuit and it comes with chrome hardware.
- Smooth non-porous surface; prevents from discoloration and fading.
- Double fired and glazed for durability and stain resistance.
- 1.75-in. standard USA-Canada drain opening.
- Sink cut-out included in the box.
- It is highly recommended that you wait for the sink to physically arrive before proceeding with any cut-outs.
- Constructed with lead-free brass, ensuring strength and durability.
- Solid bulky brass feel (not cheap and light).
- 19.75-in. Width (left to right).
- 15.75-in. Depth (back to front).
- 9-in. Height (top to bottom).
- All dimensions are nominal.
- This product can usually be shipped out in 1 day.
- Quality control approved in Canada.
- Each box on your order is physically opened-up and inspected to make sure only the highest quality product is shipped.
- We take and store photos of every single quality audit of every single order we ship.
- You can see them when you track your order on our website.