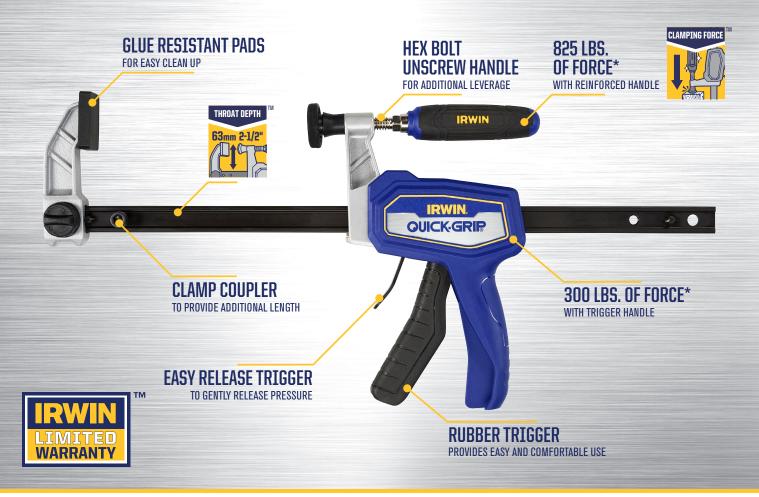

## IRWIN® QUICK-GRIP® HYBRID CLAMPS

Our Medium Duty Hybrid Clamps are equipped with rapid switch between clamp and spreader.

Combine two Hybrid Clamps together with provided fasteners at two threaded locations on bar for additional length. Must use both provided fasteners when coupling clamps.

\* Results based on laboratory testing