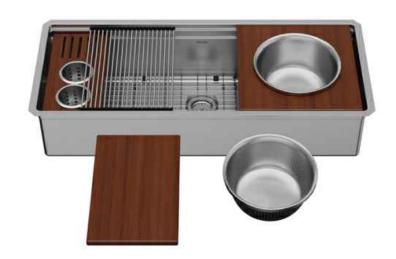

Model: WS-90-PK1

| Series               | Elite Workstation                                                                       |  |
|----------------------|-----------------------------------------------------------------------------------------|--|
| Material             | 16 Gauge, Type 304 stainless steel                                                      |  |
| Installation Type    | Undermount                                                                              |  |
| Configuration        | Extra large single bowl                                                                 |  |
| Finish               | Satin brushed finish                                                                    |  |
| Overall Dimensions   | 45" x 18 3/4"                                                                           |  |
| Bowl Dimensions      | 43" x 15 1/4" x 10"                                                                     |  |
| Drain Size           | 3 5/8"                                                                                  |  |
| Finish Available     | Stainless Steel                                                                         |  |
| Minimum cabinet size | 48"                                                                                     |  |
| Template Included    | Yes                                                                                     |  |
| Clips Included       | Yes                                                                                     |  |
| Drain Location       | Rear                                                                                    |  |
| Accessories Included | Strainer, Bottom grid, Drying rack, Cutting board, Utensil tray and Colander & Platform |  |

| ACCESSORY                    |  |  |
|------------------------------|--|--|
| Strainer - L-1               |  |  |
| Drying Rack - DR1713         |  |  |
| Bottom Grid - GR-3249        |  |  |
| Cutting Board - CB1711SW     |  |  |
| Colander & Platform- WSCSSSW |  |  |
| Utensil Tray - WSUTK2SW      |  |  |