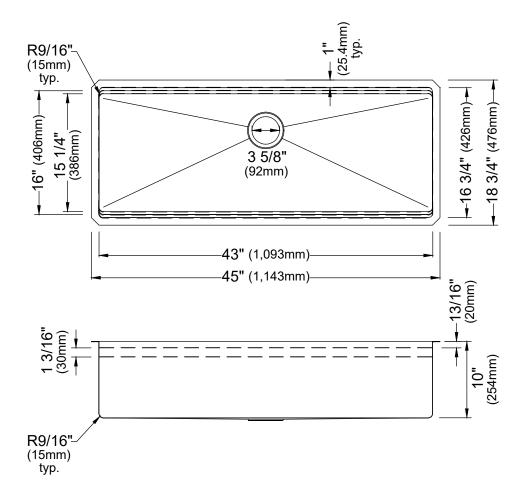

Model: WS-90-PK1

| Series               | Elite Workstation                                                                       |  |
|----------------------|-----------------------------------------------------------------------------------------|--|
| Material             | 16 Gauge, Type 304 stainless steel                                                      |  |
| Installation Type    | Undermount                                                                              |  |
| Configuration        | Extra large single bowl                                                                 |  |
| Finish               | Satin brushed finish                                                                    |  |
| Overall Dimensions   | 45" x 18 3/4"                                                                           |  |
| Bowl Dimensions      | 43" x 15 1/4" x 10"                                                                     |  |
| Drain Size           | 3 5/8"                                                                                  |  |
| Finish Available     | Stainless Steel                                                                         |  |
| Minimum cabinet size | 48"                                                                                     |  |
| Template Included    | Yes                                                                                     |  |
| Clips Included       | Yes                                                                                     |  |
| Drain Location       | Rear                                                                                    |  |
| Accessories Included | Strainer, Bottom grid, Drying rack, Cutting board, Utensil tray and Colander & Platform |  |