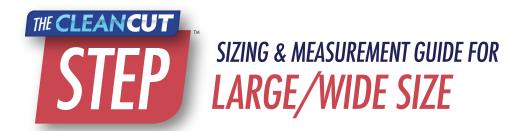

## **TUB REQUIREMENTS:**

- MAX\* TUB-WALL WIDTH AT TOP: 6 Inches
- B BOTTOM WIDTH MEASURE DEPTH: 9.75 Inches
  Distance to measure down from top of tub
  to establish "Max Tub-Wall Width at Bottom"
- MAX\* TUB-WALL WIDTH AT BOTTOM: 7.25 Inches
  Note: Bottom tub width is typically wider than top width.

\*If your tub exceeds these MAX size measurements, this product will not work with your tub.