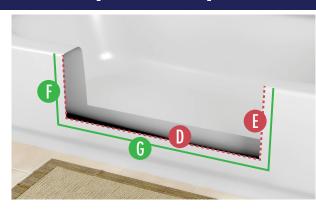

## **ACTUAL PRODUCT MEASUREMENTS:**

- PRODUCT LENGTH: 28 Inches
- OPENING LEFT TO RIGHT AT TOP: 24 Inches
- PRODUCT OPENING TOP TO BOTTOM: 8.5 Inches
- **PRODUCT WIDTH AT TOP:** 7 Inches
- PRODUCT WIDTH AT BOTTOM: 8.25 Inches
- **PRODUCT HEIGHT:** 10.25 Inches
- **OPENING LEFT TO RIGHT AT BOTTOM:** 20.75 Inches