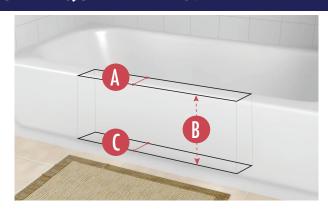

## TEMPLATE (CUT LINES) AND PRODUCT OVERLAP MEASUREMENTS:

- **TEMPLATE LENGTH:** 25.5 Inches
- TEMPLATE HEIGHT: 8.5 Inches

## **AMOUNT PRODUCT OVERLAPS PAST CUT LINES:**

- **LEFT AND RIGHT SIDE OVERLAP:** 1.25 Inches
- **G BOTTOM OVERLAP:** 1.25 Inches