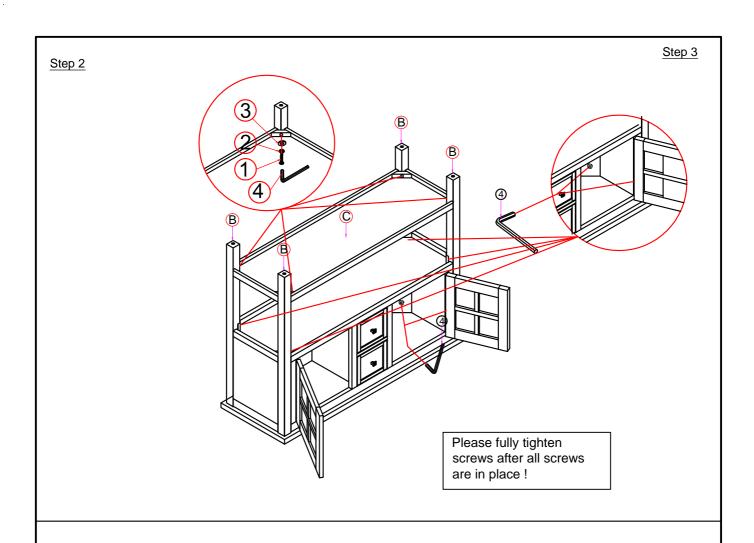

## **ASSEMBLY INSTRUCTION:**

- 1. Remove hardware from box and sort by size.
- 2. Please check to see that all hardware and parts are present prior start of assembly.
- 3. Please follow attached instruction in the same sequence as numbered to assure fast and easy assembly

| No.                                                               | o. Component |            |   | No | . Hardw | Hardware list              |          |
|-------------------------------------------------------------------|--------------|------------|---|----|---------|----------------------------|----------|
| A                                                                 |              | Side Table | 1 | 1  |         | Bolts 1/4"x50mm            | 12 pcs   |
| B                                                                 | legs         |            | 4 | 2  | 0       | Spring washers Ø1/4"x 11mm | 12pcs    |
|                                                                   |              |            |   | (3 | 0       | Flat washers Ø1/4"x 16mm   | 12pcs    |
| ©                                                                 |              | Shelf      | 1 | 4  |         | Allen key K4               | 1pc      |
| Please do not fully tighten screws until all screws are in place! |              |            |   |    |         |                            |          |
| Made in Vietnam Page 1/2                                          |              |            |   |    |         |                            | Page 1/2 |