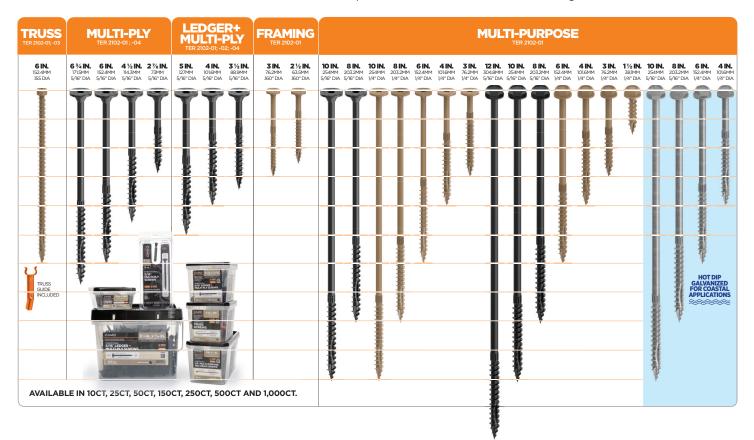

#### CAMO OFFERS A VARIETY OF STRUCTURAL FASTENERS FOR YOUR PROJECTS

TRUSS AND RAFTERS

MULTI-PLY BEAMS

DECK POSTS, BEAMS + RAILINGS

WOOD-TO-WOOD FRAMING

GENERAL CONSTRUCTION