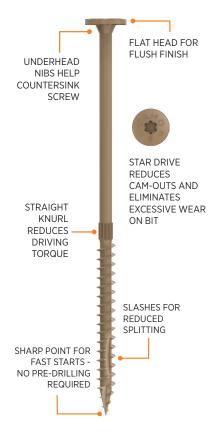

### **COLOR AND COATING**

PROTECH\* **ULTRA 4** COATING INDUSTRY LEADING COATING SYSTEM

Our proprietary PROTECH Ultra 4 four-layer coating system protects your connections against the harshest environmental elements. Each layer works together to provide optimum corrosion resistance, UV and environmental protection, and torque reduction for a high-performing, long-lasting screw. Tested in accordance with ASTM G198, the coating meets or exceeds the protection of code-approved hot-dip galvanized (ASTM A153, Class D), in ground contact general use pressure treated lumber (AWPA UC1-UC4A).

Our coating is tested 2X longer than industry standard - so you can be confident your connections will last.

ZINC PLATING

CAMO<sup>®</sup> PROPRIETARY COATING

WAX

E-COAT

LEARN MORE ABOUT OUR STRUCTURAL SCREWS.