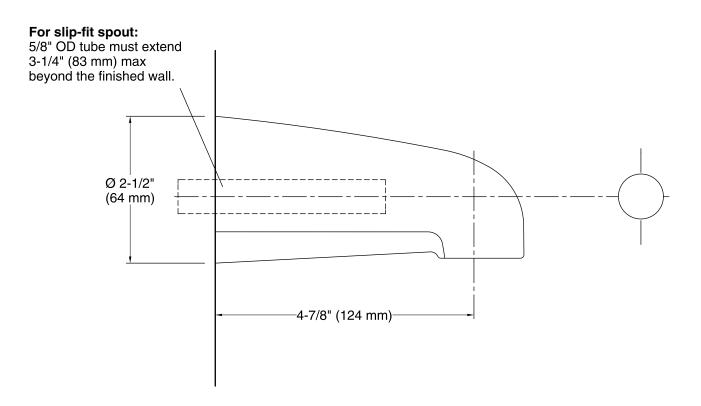

### **Technical Information**

All product dimensions are nominal.

### Installation

- Wall-mount
- Slip-fit connection