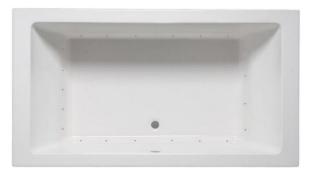

# FARRELL 5 72" x 42" Drop-In Acrylic Air Bath

## Features

- 21 high output lateral air jets
- 10.5 Amp blower / heater
- Variable speed blower with automatic purge
- Includes Wave & Pulse modes
- Includes Chromatherapy
- Constructed of high-gloss durable acrylic
- Deep bathing well with textured slip resistant bottom
- Minimalist Design
- Limited lifetime warranty
- Can be installed as an undermount
- Made in the USA