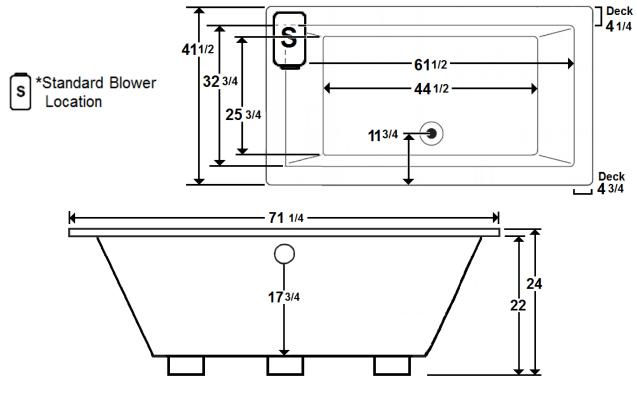

#### \*All dimensions are +/- 1/2" and subject to change without notice\*

### **Technical Information**

- Weight: 188 lbs.
- Water Depth to Overflow: 17 3/4"
- Water Operating Level: NA
- Water Capacity: 163 gal
- Sump Dimension: 44 1/2" x 25 3/4"