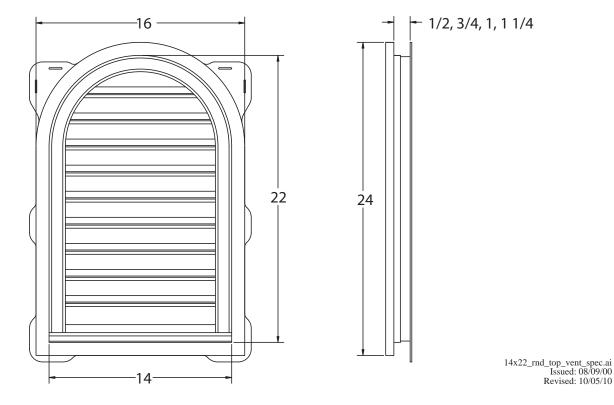

## SPECIFICATIONS:

|                | Vent: UV stabilized copolymer; Color molded in; .100" nominal wall<br>Ring: UV stabilized copolymer; Color molded in; .100" nominal wall<br>Baffle: Black PP; .025" wall<br>Screen: Fiberglass; 18x16 mesh |
|----------------|------------------------------------------------------------------------------------------------------------------------------------------------------------------------------------------------------------|
|                |                                                                                                                                                                                                            |
|                | Paintable/Stainable HIPS available                                                                                                                                                                         |
| Fabrication:   | Single piece molded unit                                                                                                                                                                                   |
|                | Baffle and screen sealed to interior side of unit                                                                                                                                                          |
|                | Trim ring single piece molded unit                                                                                                                                                                         |
| Attachment:    | Screw or nail directly to any surface.                                                                                                                                                                     |
| Packaging:     | 1 assembly per box                                                                                                                                                                                         |
| Vent Free Area | : 50 sq. in.                                                                                                                                                                                               |
| Rough Opening  | g: 12" x 18"                                                                                                                                                                                               |
| Dimensions:    | See drawing below                                                                                                                                                                                          |
| Patent No:     | 5349799                                                                                                                                                                                                    |
|                |                                                                                                                                                                                                            |