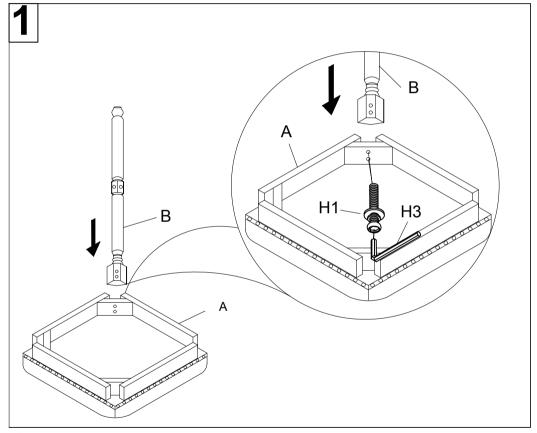

Estimated Assembly Time:15 minutes.

Tools Required for Assembly (included):Allen key.

Step 1: Attach 4\* legs (B) and cushion (A) ,use Allen key (H3) to lock with 8\*Allen bolt (H2).

Step 2: Attach 4\* stretcher (C), use screw driver to lock with 8\*screw (H2). Straighten up the assembled product, assembly is completed.