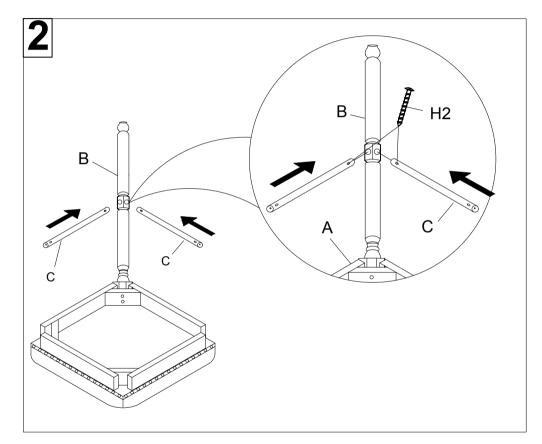

Estimated Assembly Time:15 minutes.

Tools Required for Assembly (included):Allen key.

Step 1: Attach 4\* legs (B) and cushion (A) ,use Allen key (H3) to lock with 8\*Allen bolt (H2).

Step 2: Attach 4\* stretcher (C), use screw driver to lock with 8\*screw (H2). Straighten up the assembled product, assembly is completed.