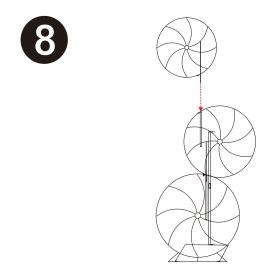

Assemble the support rod and insert the upper part of the iron tube into the lower part of the shrinkage tube.

The support rod latch is inserted into the round tube between the first and second ball.

The support rod is installed.

The wire latch at the bottom of the third ball is inserted into the iron tube at the top of the second ball.