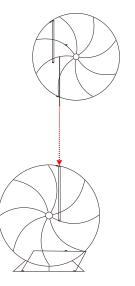

The latch at the bottom of the second ball is inserted into the iron tube at the top of the first ball.

The rings at the junction of the first ball and the second ball are fixed with tie straps.