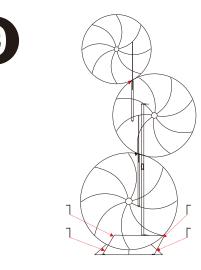

Two rings at the junction of the iron tube on the top of the third ball and the second ball are fixed with tie straps and four ground nails are inserted into the base.

Congratulations, product assembly is complete!