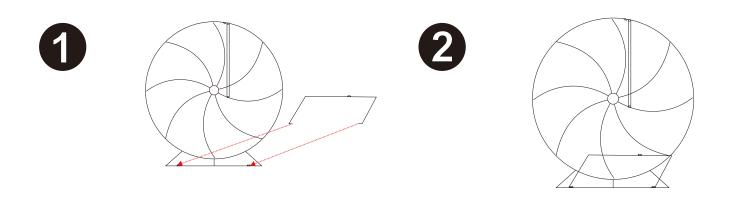

Thank you for your purchase of our LuxenHome product. This product is manufactured with the highest standards of safety and quality.

The base wire is inserted into the round tube of the frame.

The base installation is complete.