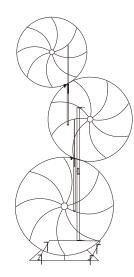

Thank you for your purchase of our LuxenHome product. This product is manufactured with the highest standards of safety and quality.

The base wire is inserted into the round tube of the frame.

The base installation is complete.

The latch at the bottom of the second ball is inserted into the iron tube at the top of the first ball.

The rings at the junction of the first ball and the second ball are fixed with tie straps.

Assemble the support rod and insert the upper part of the iron tube into the lower part of the shrinkage tube.

The support rod latch is inserted into the round tube between the first and second ball.

The support rod is installed.

The wire latch at the bottom of the third ball is inserted into the iron tube at the top of the second ball.

Two rings at the junction of the iron tube on the top of the third ball and the second ball are fixed with tie straps and four ground nails are inserted into the base.

Congratulations, product assembly is complete!