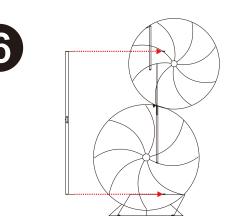

Thank you for your purchase of our LuxenHome product. This product is manufactured with the highest standards of safety and quality.

The base wire is inserted into the round tube of the frame.

The base installation is complete.

The latch at the bottom of the second ball is inserted into the iron tube at the top of the first ball.

The rings at the junction of the first ball and the second ball are fixed with tie straps.