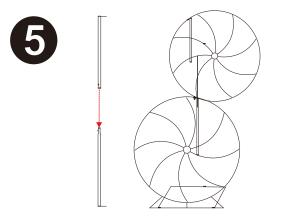

Two rings at the junction of the iron tube on the top of the third ball and the second ball are fixed with tie straps and four ground nails are inserted into the base.

Congratulations, product assembly is complete!