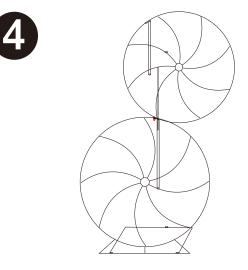

Assemble the support rod and insert the upper part of the iron tube into the lower part of the shrinkage tube.

The support rod latch is inserted into the round tube between the first and second ball.

The support rod is installed.

The wire latch at the bottom of the third ball is inserted into the iron tube at the top of the second ball.