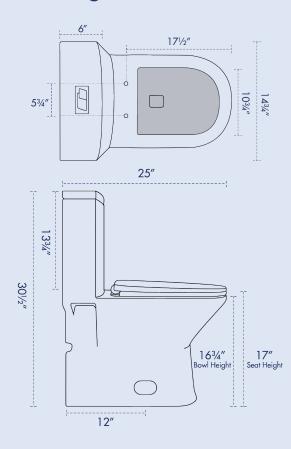

# **SPECIFICATIONS**

- Dimensions: 25"L x 143/4"W x 301/2"H

- Seat Height: 17"H

- Rough-In: 12"

- Net Weight: 112.2 lbs