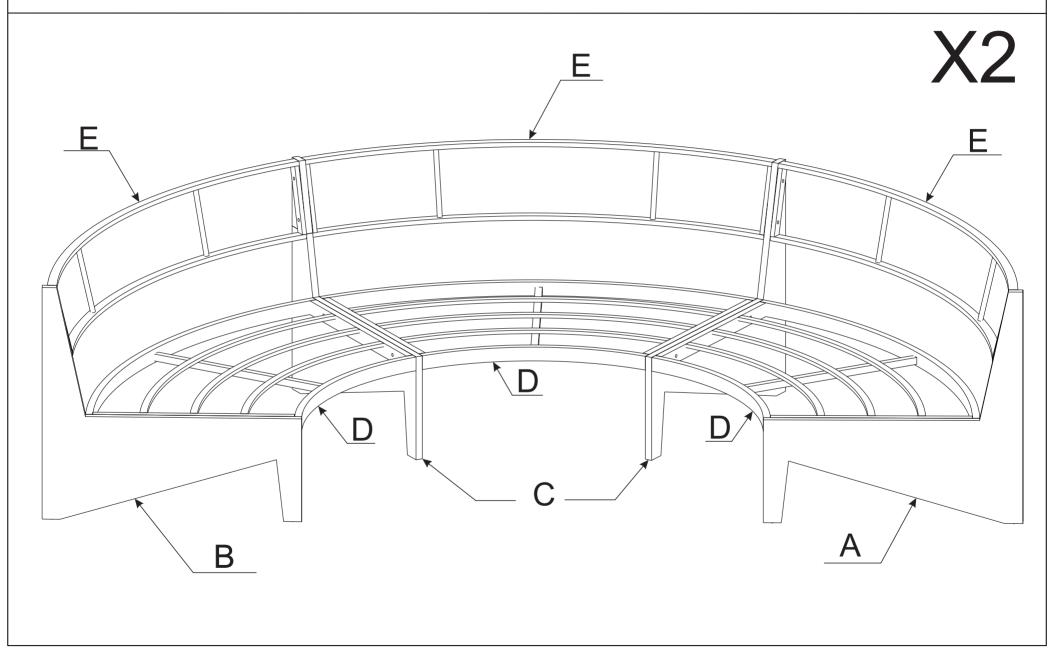

diately.
- 2. This product is for home use only and not intended for commercial establishments.
- 3. Two persons are required for assembly.
- 4. Approximate assembly time: 1/2 hours.
- Component parts and fittings contained in the box.
  Please sort out all parts before you begin to assemble the item.
  This is to make sure you always use the correct part.
- 6. It is STRONGLY RECOMMENDED that you ANCHOR this product. Toppling furniture can cause serious injuries and death. This product has not been fitted with an anchor strap. To prevent your furniture from tipping forward it is strongly recommended. That you securely attach this product to a wall or other solid surface, using the anchor straps Provided and appropriate fixings.





## F 4 pcs 2 pcs 5 pcs





## **ASSEMBLY INSTRUCTION**



## **ASSEMBLY INSTRUCTION**



X2