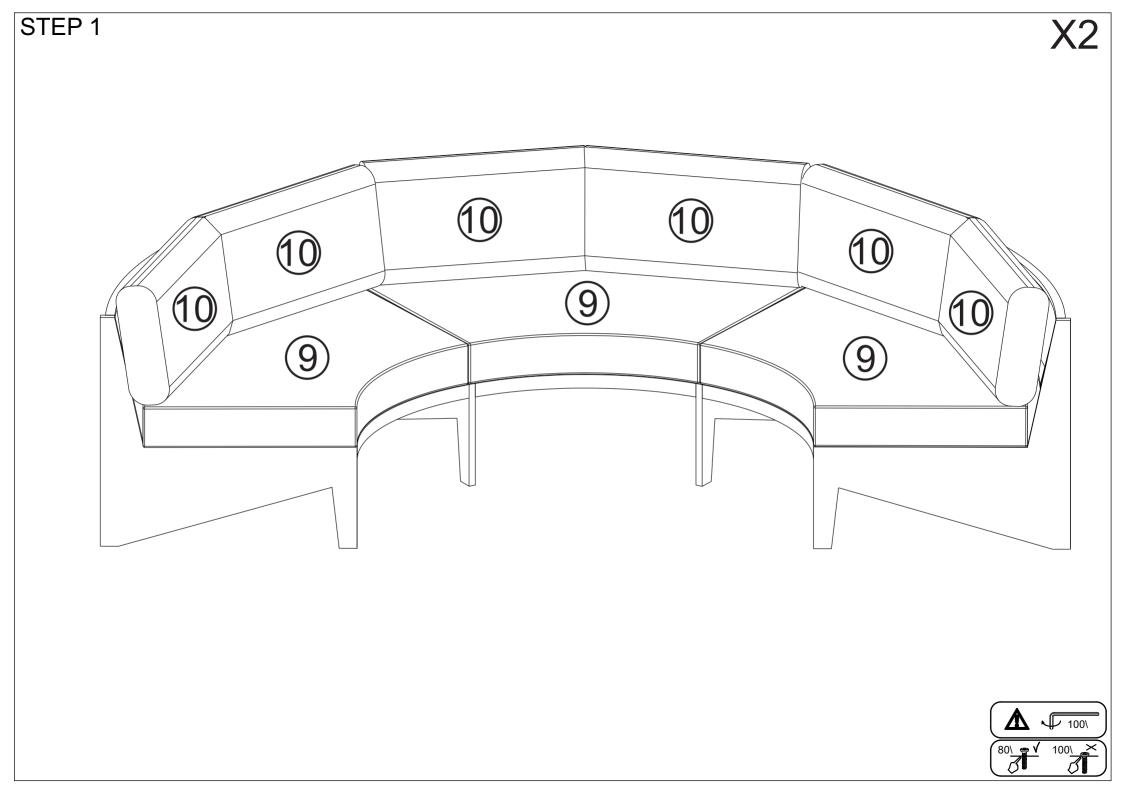

e only and not intended for commercial establishments.
- 3. Two persons are required for assembly.
- 4. Approximate assembly time: 1/2 hours.
- Component parts and fittings contained in the box.
  Please sort out all parts before you begin to assemble the item.
  This is to make sure you always use the correct part.
- 6. It is STRONGLY RECOMMENDED that you ANCHOR this product. Toppling furniture can cause serious injuries and death. This product has not been fitted with an anchor strap. To prevent your furniture from tipping forward it is strongly recommended. That you securely attach this product to a wall or other solid surface, using the anchor straps Provided and appropriate fixings.





## F 4 pcs 2 pcs 5 pcs





## **ASSEMBLY INSTRUCTION**



## **ASSEMBLY INSTRUCTION**



X2