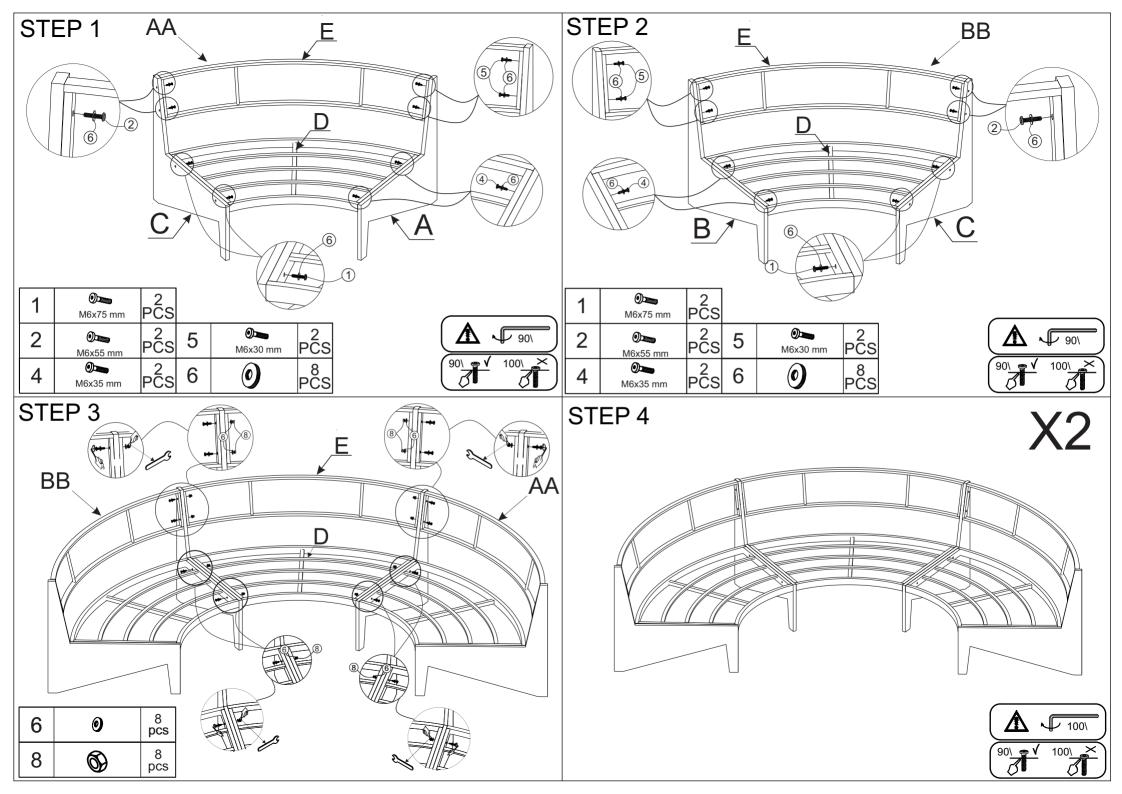

use only and not intended for commercial establishments.
- 3. Two persons are required for assembly.
- 4. Approximate assembly time: 1/2 hours.
- Component parts and fittings contained in the box.
  Please sort out all parts before you begin to assemble the item.
  This is to make sure you always use the correct part.
- 6. It is STRONGLY RECOMMENDED that you ANCHOR this product. Toppling furniture can cause serious injuries and death. This product has not been fitted with an anchor strap. To prevent your furniture from tipping forward it is strongly recommended. That you securely attach this product to a wall or other solid surface, using the anchor straps Provided and appropriate fixings.





## F 4 pcs 2 pcs 5 pcs





## **ASSEMBLY INSTRUCTION**



## **ASSEMBLY INSTRUCTION**



X2