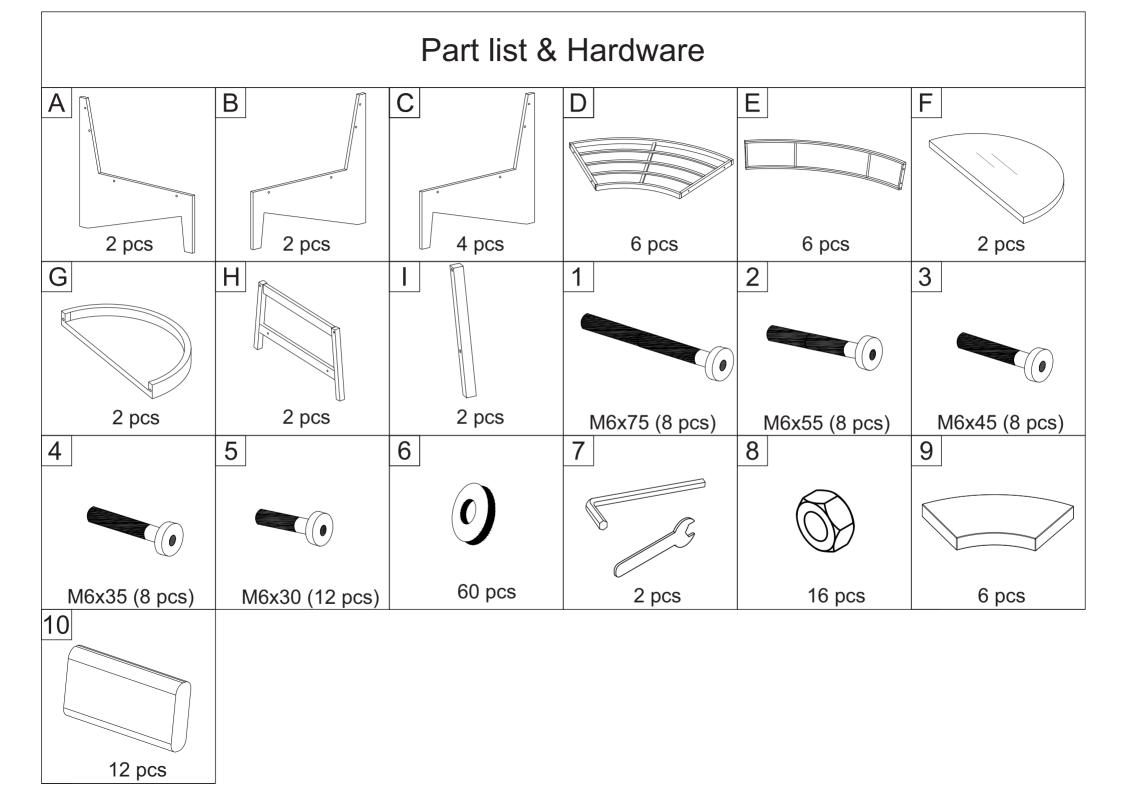

**ASSEMBLY INSTRUCTIONS** 

If you have any questions, please feel free to contact us. Email: lowesteam@aminalife.com ITEM #: WF321372 WF321376 WF321373 WF321377 WF321374 WF321375

Thank you for purchasing this quality product. Be sure to check all packing material carefully for small Hardware which may have come loose inside the carton during shipment. Identify and count all hardware and compare with the hardware list below.

## **ASSEMBLY INSTRUCTION:**

- 1. Remove hardware from box and sort by size.
- 2. Please check to see that all hardware and parts are present prior start of assembly.
- 3. Please follow attached instruction in the same sequence as numbered to assure fast and easy.
- 1. Don't attempt to repair or modify parts that are broken or defective. please contact the store immediately.
- 2. This product is for home use only and not intended for commercial establishments.
- 3. Two persons are required for assembly.
- 4. Approximate assembly time: 1/2 hours.
- Component parts and fittings contained in the box.
  Please sort out all parts before you begin to assemble the item.
  This is to make sure you always use the correct part.
- 6. It is STRONGLY RECOMMENDED that you ANCHOR this product. Toppling furniture can cause serious injuries and death. This product has not been fitted with an anchor strap. To prevent your furniture from tipping forward it is strongly recommended. That you securely attach this product to a wall or other solid surface, using the anchor straps Provided and appropriate fixings.