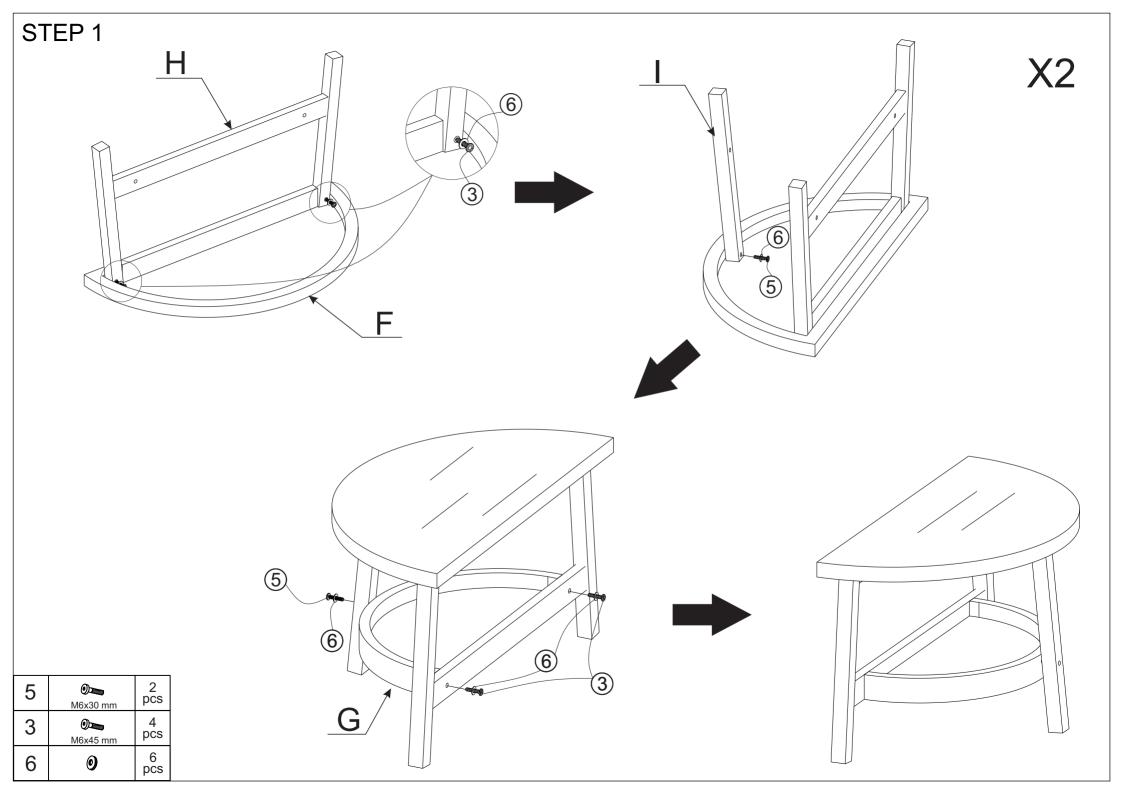

only and not intended for commercial establishments.
- 3. Two persons are required for assembly.
- 4. Approximate assembly time: 1/2 hours.
- Component parts and fittings contained in the box.
  Please sort out all parts before you begin to assemble the item.
  This is to make sure you always use the correct part.
- 6. It is STRONGLY RECOMMENDED that you ANCHOR this product. Toppling furniture can cause serious injuries and death. This product has not been fitted with an anchor strap. To prevent your furniture from tipping forward it is strongly recommended. That you securely attach this product to a wall or other solid surface, using the anchor straps Provided and appropriate fixings.





## F 4 pcs 2 pcs 5 pcs





## **ASSEMBLY INSTRUCTION**



## **ASSEMBLY INSTRUCTION**



X2