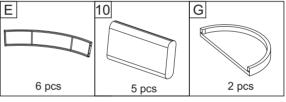

ve. please contact the store immediately.
- 2. This product is for home use only and not intended for commercial establishments.
- 3. Two persons are required for assembly.
- 4. Approximate assembly time: 1/2 hours.
- Component parts and fittings contained in the box.
  Please sort out all parts before you begin to assemble the item.
  This is to make sure you always use the correct part.
- 6. It is STRONGLY RECOMMENDED that you ANCHOR this product. Toppling furniture can cause serious injuries and death. This product has not been fitted with an anchor strap. To prevent your furniture from tipping forward it is strongly recommended. That you securely attach this product to a wall or other solid surface, using the anchor straps Provided and appropriate fixings.





## F 4 pcs 2 pcs 5 pcs





## **ASSEMBLY INSTRUCTION**



## **ASSEMBLY INSTRUCTION**



X2