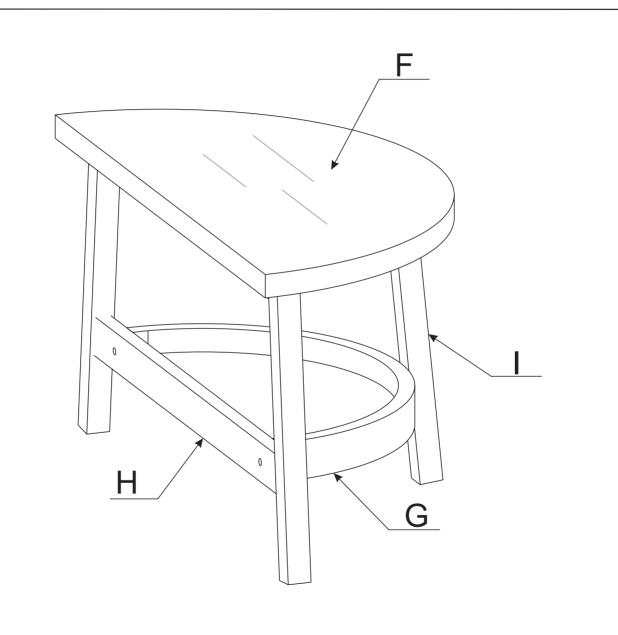

or home use only and not intended for commercial establishments.
- 3. Two persons are required for assembly.
- 4. Approximate assembly time: 1/2 hours.
- Component parts and fittings contained in the box.
  Please sort out all parts before you begin to assemble the item.
  This is to make sure you always use the correct part.
- 6. It is STRONGLY RECOMMENDED that you ANCHOR this product. Toppling furniture can cause serious injuries and death. This product has not been fitted with an anchor strap. To prevent your furniture from tipping forward it is strongly recommended. That you securely attach this product to a wall or other solid surface, using the anchor straps Provided and appropriate fixings.





## F 4 pcs 2 pcs 5 pcs





## **ASSEMBLY INSTRUCTION**



## **ASSEMBLY INSTRUCTION**



X2