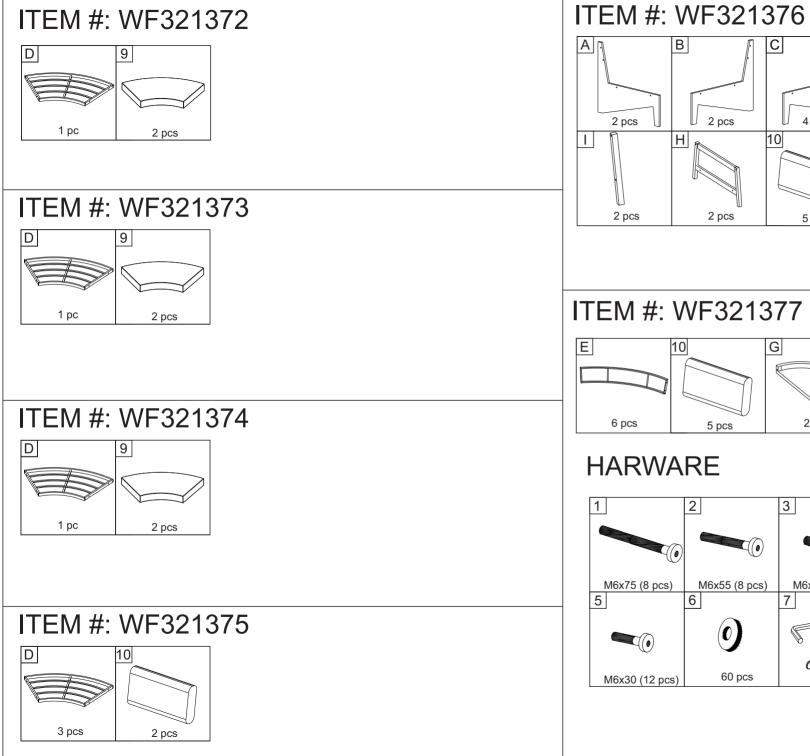

**ASSEMBLY INSTRUCTIONS** 

If you have any questions, please feel free to contact us. Email: lowesteam@aminalife.com ITEM #: WF321372 WF321376 WF321373 WF321377 WF321374 WF321375

Thank you for purchasing this quality product. Be sure to check all packing material carefully for small Hardware which may have come loose inside the carton during shipment. Identify and count all hardware and compare with the hardware list below.