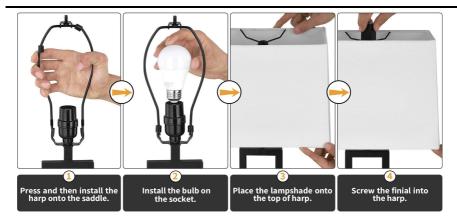

# INSTALLATION STEPS

Step 1: Press the harp(B) onto the saddle of lamp body(A).

Step 2: Install the bulb(E) onto the socket.

Step 3: Place the lampshade(C) onto the top of harp(B).

Step 4: Screw the finial(D) into the harp(B).