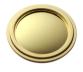

# Minted 1-1/2 in. Large Knob

Satin Nickel - RL060049

Polished Nickel - RL060056

Polished Gold - RL002384

Satin Brass - RL060063

Α