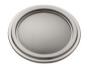

# Minted 1-1/2 in. Large Knob

Satin Nickel - RL060049

Polished Nickel - RL060056

Polished Gold - RL002384

Satin Brass - RL060063

Α