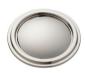

# Minted 1-1/2 in. Large Knob

Satin Nickel - RL060049

Polished Nickel - RL060056

Polished Gold - RL002384

Satin Brass - RL060063

Α