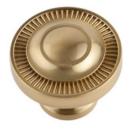

# Minted 1-1/2 in. Large Knob

Satin Nickel - RL060049

Polished Nickel - RL060056

Polished Gold - RL002384

Satin Brass - RL060063

Α