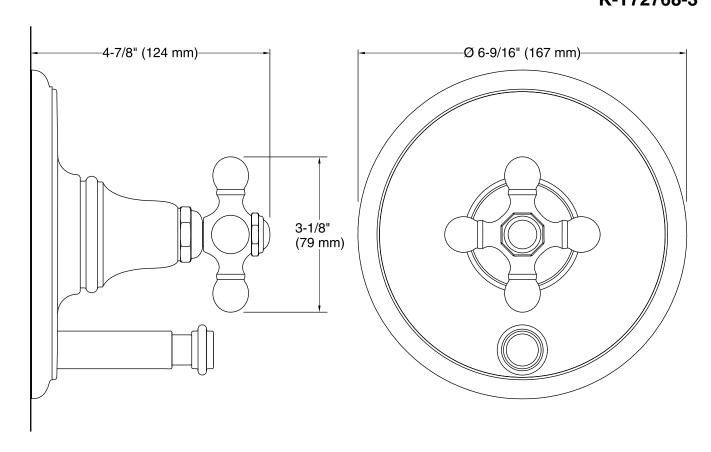

-Temp pressure-balancing valve with push-button diverter (sold separately)
- Coordinates with Artifacts® faucets and accessories

### Material

- Premium metal construction
- KOHLER finishes resist corrosion and tarnishing

### Installation

Wall-mount



ADA

## Codes/Standards

ASME A112.18.1/CSA B125.1 ADA ICC/ANSI A117.1

# KOHLER® Faucet Lifetime Limited Warranty

See website for detailed warranty information.

## **Available Color/Finishes**

Color tiles intended for reference only.

| Color | Code | Description              |
|-------|------|--------------------------|
|       | CP   | Polished Chrome          |
|       | SN   | Vibrant® Polished Nickel |
|       | BN   | Vibrant® Brushed Nickel  |
|       | BV   | Vibrant® Brushed Bronze  |





# Artifacts® Valve Trim K-T72768-3



# **Technical Information**

All product dimensions are nominal.

### **Notes**

Install this product according to the installation instructions.

ADA compliant when installed to the specific requirements of these regulations.